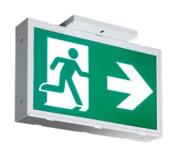

# **CM-SS Series**

# Steel pictogram sign

### **Features**

- Steel housing and polycarbonate panel illuminated by high efficiency LEDs
- · Universal side, wall and ceiling mount
- · Universal single and double face
- 3 pictogram panels included: 1 with no arrow and 2 with arrows
- 120-347VAC 50/60HZ, 6-24VDC input
- Nickel-cadmium battery offering 120 minutes of emergency lighting
- Red LED charger monitor and momentary test switch (self-powered model)
- CSA C22.2 no.141-15 certified
- · Warranty details at: www.emergi-lite.ca