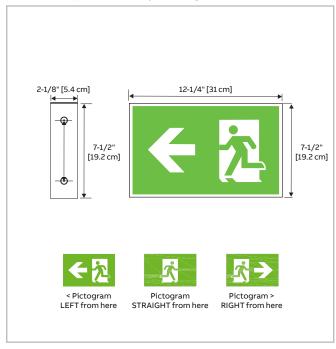

# **CM-SS Series**

# Steel pictogram sign



### **Features**

- Steel housing and polycarbonate panel illuminated by high efficiency LEDs
- · Universal side, wall and ceiling mount
- · Universal single and double face
- 3 pictogram panels included: 1 with no arrow and 2 with arrows
- 120-347VAC 50/60HZ, 6-24VDC input
- Nickel-cadmium battery offering 120 minutes of emergency lighting
- Red LED charger monitor and momentary test switch (self-powered model)
- CSA C22.2 no.141-15 certified
- · Warranty details at: www.emergi-lite.ca



**New** product

### **Dimensions**

Dimensions are approximate and subject to change.



## Power consumption and unit rating

|         | AC specs      |                       |                 | AC specs           | DC specs   |
|---------|---------------|-----------------------|-----------------|--------------------|------------|
| Model   |               | Input wattage (AC/SP) | Current (AC/SP) | Efficiency (AC/SP) |            |
| CM-SS-E | 120V, 50/60Hz | 2W/3W                 | 0.01A/0.02A     | 0.96P/0.98PF       |            |
|         | 277V, 50/60Hz | 2.1W/3.2W             | 0.009A/0.013A   | 0.88PF/0.9PF       | 6-24VDC-1W |
|         | 347V, 50/60Hz | 3W/4W                 | 0.01A/0.017A    | 0.91P/0.92PF       |            |

## Ordering information

| Series                | Voltage                                                                     | Brand