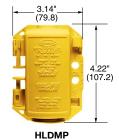

## PLUGOUT<sup>®</sup>, Keyed PLUGOUT<sup>®</sup> and SWITCHOUT<sup>®</sup> Lockout Devices

| Description                                 | Typical Devices Accommodated                                                                                                  | Catalog Number |
|---------------------------------------------|-------------------------------------------------------------------------------------------------------------------------------|----------------|
| Small yellow lockout device.                | 15 and 20A straight blade plugs.<br>15A Twist-Lock <sup>®</sup> plugs.                                                        | HLDMP          |
| Medium yellow lockout device.               | 15 and 20A, 125V straight blade plugs.<br>20 and 30A Twist-Lock <sup>®</sup> plugs.                                           | HLD            |
| Large yellow lockout device.                | 20, 30 and 60A metallic and non-metallic<br>Pin and Sleeve, Hubbellock <sup>®</sup> and 50A<br>Twist-Lock <sup>®</sup> plugs. | HLD2           |
| Yellow SWITCHOUT device.                    | Toggle switch.                                                                                                                | HSLDPK2*       |
| Yellow lockout kit.                         | One each of above lockout devices.                                                                                            | HLDKIT         |
| Yellow keyed PLUGOUT,<br>keyed differently. | 15 and 20A, 125V straight blade plugs with holes in blades.                                                                   | HKLD           |