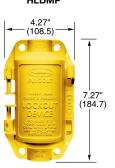

## PLUGOUT<sup>®</sup>, Keyed PLUGOUT<sup>®</sup> and SWITCHOUT<sup>®</sup> Lockout Devices

| Description                                 | Typical Devices Accommodated                                                                                                  | Catalog Number |
|---------------------------------------------|-------------------------------------------------------------------------------------------------------------------------------|----------------|
| Small yellow lockout device.                | 15 and 20A straight blade plugs.<br>15A Twist-Lock <sup>®</sup> plugs.                                                        | HLDMP          |
| Medium yellow lockout device.               | 15 and 20A, 125V straight blade plugs.<br>20 and 30A Twist-Lock <sup>®</sup> plugs.                                           | HLD            |
| Large yellow lockout device.                | 20, 30 and 60A metallic and non-metallic<br>Pin and Sleeve, Hubbellock <sup>®</sup> and 50A<br>Twist-Lock <sup>®</sup> plugs. | HLD2           |
| Yellow SWITCHOUT device.                    | Toggle switch.                                                                                                                | HSLDPK2*       |
| Yellow lockout kit.                         | One each of above lockout devices.                                                                                            | HLDKIT         |
| Yellow keyed PLUGOUT,<br>keyed differently. | 15 and 20A, 125V straight blade plugs with holes in blades.                                                                   | HKLD           |