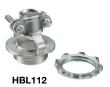

Note: \*Two devices per package.

HLD

| HS | סו | Pk  | 0 |
|----|----|-----|---|
| 13 | LD | г г | ~ |

| Cord Grip                       |                |  |  |
|---------------------------------|----------------|--|--|
| Description                     | Catalog Number |  |  |
| Cord grip for ½ inch knockouts. | HBL112*        |  |  |