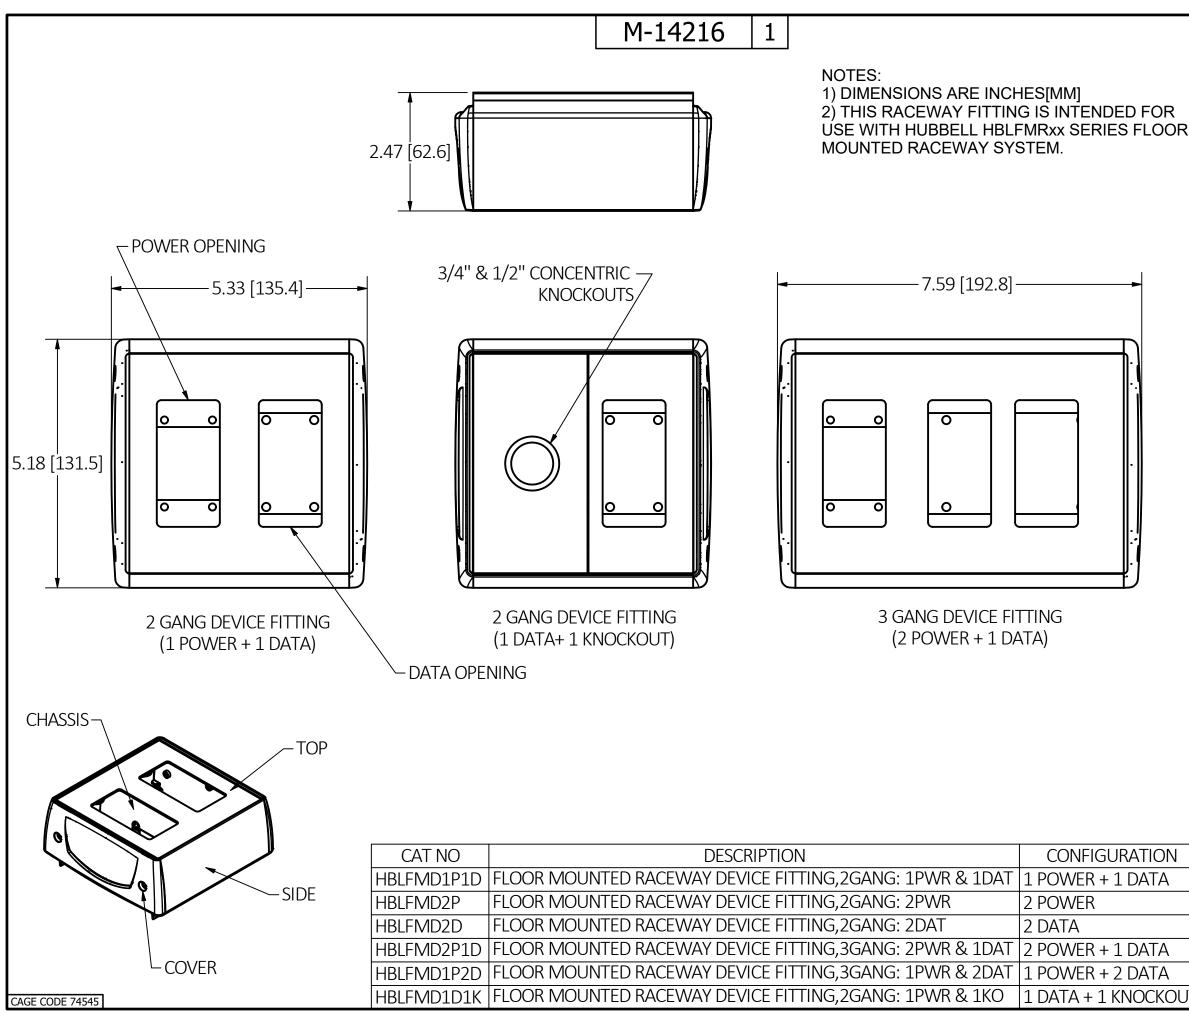

| DESCRIPTION                                                   | LIST OF PARTS<br>MATERIAL                                                      |             | NISH                                       |                  |
|---------------------------------------------------------------|--------------------------------------------------------------------------------|-------------|--------------------------------------------|------------------|
| CHASSIS                                                       | GALV. STEEL                                                                    |             |                                            |                  |
| SIDES                                                         | ALUMINUM                                                                       |             |                                            |                  |
| COVERS                                                        | THERMOPLASTIC                                                                  |             |                                            |                  |
| TOP                                                           | STEEL                                                                          |             | ER COAT                                    |                  |
| SCREWS (EXT)                                                  | STEEL                                                                          | BLACK       | ERCUAT                                     | SEE              |
| SCREWS (INT)                                                  | STEEL                                                                          | ZINC PL     |                                            |                  |
|                                                               | STEEL                                                                          | ZINC PL     | AIED                                       | SEE TABLE        |
|                                                               |                                                                                |             |                                            |                  |
|                                                               |                                                                                |             |                                            | -                |
|                                                               |                                                                                |             |                                            |                  |
|                                                               |                                                                                |             |                                            |                  |
|                                                               |                                                                                |             |                                            | 1                |
|                                                               |                                                                                |             |                                            | 4                |
|                                                               |                                                                                |             |                                            |                  |
|                                                               |                                                                                |             |                                            |                  |
| 1 RELEASED F<br>DCN#19112                                     | -                                                                              | MD 1        | .1/13/19                                   | B                |
| 1 DCN#19112                                                   | 20105745                                                                       | MD 1<br>APP | .1/13/19<br>DATE                           | B                |
| 1 DCN#19112<br>REV DESC<br>THE DESC<br>PRODUCT S<br>SUBJECT T | 20105745                                                                       | APP         | DATE<br>THE<br>G ARE<br>TCE.               |                  |
| 1 DCN#19112<br>REV DESC<br>PRODUCT S<br>SUBJECT T<br>DIMENS   | 20105745<br>CRIPTION A<br>GN AND DIMENSIC<br>HOWN ON THIS DI<br>O CHANGE WITHO | APP         | DATE<br>THE<br>G ARE<br>TCE.<br>].         | <b>B</b> M-14216 |
| 1 DCN#19112<br>REV DESC<br>PRODUCT S<br>SUBJECT T<br>DIMENS   | 20105745                                                                       | APP         | DATE<br>THE<br>GARE<br>TICE.<br>].<br>ITED |                  |