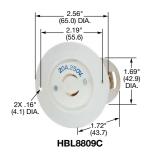

## **Flanged Receptacles**

| Description                                                              | Catalog Number |
|--------------------------------------------------------------------------|----------------|
| Insulgrip nylon casing, back wired, multiple drive screws.               | HBL8809C       |
| Metal flange, stainless steel casing, black phenolic, exposed terminals. | HBL3226        |

Note: See pages B-50 and B-51 for accessories. Only receptacles and plugs are HP rated. HP ratings are AC only.

HBL3226

Dimensions in Inches (mm)