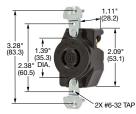

Note: See pages B-50 and B-51 for accessories. Only receptacles and plugs are HP rated. HP ratings are AC only.

HBL3226

Dimensions in Inches (mm)