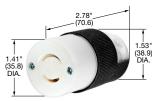

Note: See page B-50 for accessories.

Note: See page B-51 for accessories.

HBL8815C

| Connector Bodies                                 |                         | 2 HP           |
|--------------------------------------------------|-------------------------|----------------|
| Description                                      | Cord Dia.               | Catalog Number |
| Black and white nylon,<br>multiple drive screws. | .220"720"<br>(5.6-18.3) | HBL7101C       |

Note: See page B-51 for accessories.

HBL7101C