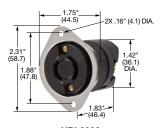

## **Flanged Receptacles**

| Description                                                              | Catalog Number |
|--------------------------------------------------------------------------|----------------|
| Insulgrip nylon casing, back wired, multiple drive screws.               | HBL8809C       |
| Metal flange, stainless steel casing, black phenolic, exposed terminals. | HBL3226        |

Note: See pages B-50 and B-51 for accessories. Only receptacles and plugs are HP rated. HP ratings are AC only.

HBL3226

Dimensions in Inches (mm)