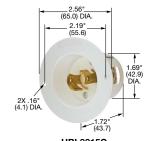

## **Flanged Receptacles**

| Description                                                              | Catalog Number |
|--------------------------------------------------------------------------|----------------|
| Insulgrip nylon casing, back wired, multiple drive screws.               | HBL8809C       |
| Metal flange, stainless steel casing, black phenolic, exposed terminals. | HBL3226        |

Note: See pages B-50 and B-51 for accessories. Only receptacles and plugs are HP rated. HP ratings are AC only.

HBL3226

Dimensions in Inches (mm)