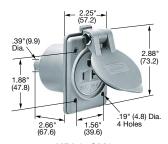

## **Flanged Inlets**

| Description                                                                                                         | Catalog Number |          |
|---------------------------------------------------------------------------------------------------------------------|----------------|----------|
| Nylon casing, back wired.                                                                                           | HBL5278C       | HBL5378C |
| Weatherproof, gray, with lift cover and multiple drive screws.                                                      | HBL61CM64      | -        |
| Weatherproof, black, with lift cover and boot, multiple drive screws.                                               | HBL61CM64BK    | -        |
| Stainless steel flange, phenolic body,<br>miniature style, for molded on connectors only,<br>multiple drive screws. | HBL5240*       | -        |