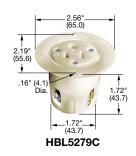

See pages A-47 and A-48 for accessories.

HBL61CM64

15A 125V NEMA 5-15R UL CSA 0.5 HP

Flanged Receptacles

| rialiged neceptacies                                                             |                |           |
|----------------------------------------------------------------------------------|----------------|-----------|
| Description                                                                      | Catalog Number |           |
| Nylon casing, back wired.                                                        | HBL5279C       | HBL5379C  |
| Stainless steel flange, phenolic body, covered terminals, multiple drive screws. | HBL5279        | -         |
| Stainless steel flange, brown phenolic (mounting screws packed separately).      | HBL5256        | -         |
| Weatherproof, gray nylon, with lift cover and boot, multiple drive screws.       | -              | HBL61CM65 |