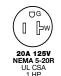

See pages A-47 and A-48 for accessories.

HBL61CM64

15A 125V NEMA 5-15R UL CSA 0.5 HP

Flanged Receptacles

| rialiged neceptacies                                                             |                |           |
|----------------------------------------------------------------------------------|----------------|-----------|
| Description                                                                      | Catalog Number |           |
| Nylon casing, back wired.                                                        | HBL5279C       | HBL5379C  |
| Stainless steel flange, phenolic body, covered terminals, multiple drive screws. | HBL5279        | -         |
| Stainless steel flange, brown phenolic (mounting screws packed separately).      | HBL5256        | -         |
| Weatherproof, gray nylon, with lift cover and boot, multiple drive screws.       | -              | HBL61CM65 |