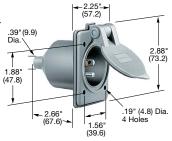

See pages A-47 and A-48 for accessories.

HBL61CM64

15A 125V NEMA 5-15R UL CSA 0.5 HP

Flanged Receptacles

| rialiged neceptacies                                                             |                |           |
|----------------------------------------------------------------------------------|----------------|-----------|
| Description                                                                      | Catalog Number |           |
| Nylon casing, back wired.                                                        | HBL5279C       | HBL5379C  |
| Stainless steel flange, phenolic body, covered terminals, multiple drive screws. | HBL5279        | -         |
| Stainless steel flange, brown phenolic (mounting screws packed separately).      | HBL5256        | -         |
| Weatherproof, gray nylon, with lift cover and boot, multiple drive screws.       | -              | HBL61CM65 |