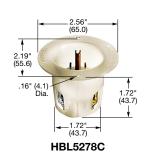

## **Flanged Inlets**

| Description                                                                                                         | Catalog Number |          |
|---------------------------------------------------------------------------------------------------------------------|----------------|----------|
| Nylon casing, back wired.                                                                                           | HBL5278C       | HBL5378C |
| Weatherproof, gray, with lift cover and multiple drive screws.                                                      | HBL61CM64      | -        |
| Weatherproof, black, with lift cover and boot, multiple drive screws.                                               | HBL61CM64BK    | -        |
| Stainless steel flange, phenolic body,<br>miniature style, for molded on connectors only,<br>multiple drive screws. | HBL5240*       | -        |