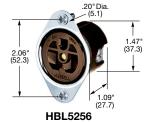

See pages A-47 and A-48 for accessories.

HBL61CM64

15A 125V NEMA 5-15R UL CSA 0.5 HP

Flanged Receptacles

| rialiged neceptacies                                                             |                |           |
|----------------------------------------------------------------------------------|----------------|-----------|
| Description                                                                      | Catalog Number |           |
| Nylon casing, back wired.                                                        | HBL5279C       | HBL5379C  |
| Stainless steel flange, phenolic body, covered terminals, multiple drive screws. | HBL5279        | -         |
| Stainless steel flange, brown phenolic (mounting screws packed separately).      | HBL5256        | -         |
| Weatherproof, gray nylon, with lift cover and boot, multiple drive screws.       | -              | HBL61CM65 |