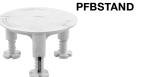

Pre-pour PVC stand increases S1PFB box height 2.5 in. to 4.0 in. within the concrete pour.

S1FBCLIP5PK

Dimensions in Inches (mm)