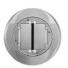

## SystemOne Universal Covers

- Cast aluminum construction
- Durable powder coat finish

| Color           | Carpet   | Tile     |
|-----------------|----------|----------|
| Aluminum Finish | S1CFCAL  | S1TFCAL  |
| Brass Finish    | S1CFCBRS | S1TFCBRS |
| Black           | S1CFCBL  | S1TFCBL  |
| Gray            | S1CFCGY  | S1TFCGY  |
| lvory           | S1CFCI   | S1TFCI   |

Aluminum

Finish

Finish