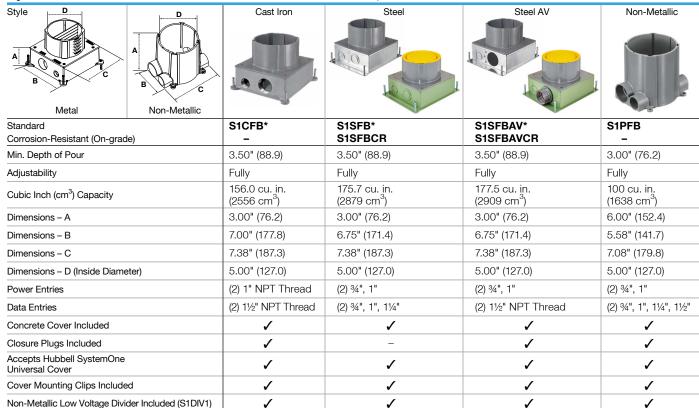

## SystemOne Flush Metal and Non-Metallic Floor Boxes, for Use In Concrete Floors

Note: UL File Number E92074.

\*S1CFB, S1SFB, S1SFBAV are approved for use in the City of Chicago.