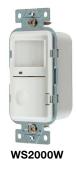

# Passive Infrared Wall Switches

- Photocell (WS2000 series)
- No neutral required
- 1200 sq. ft. coverage

- Steel mounting strap
- Compatible with most LED and CFL
- CEC Title 24 and ASHRAE 90.1 compliant
- cULus

WS1000NW

| Description                                                                                         | Color        | Standard | with Nightlight | with Neutral | and Neutral |
|-----------------------------------------------------------------------------------------------------|--------------|----------|-----------------|--------------|-------------|
| Manual adjusting; selectable manual/auto ON operation; dual-voltage 120/277V AC; multi-way capable. | Gray         | WS2000GY | WS2000NGY       | _            | –           |
|                                                                                                     | Ivory        | WS2000I  | WS2000NI        | WS2004I      | WS2004NI    |
|                                                                                                     | Light Almond | WS2000LA | WS2000NLA       | _            | –           |
|                                                                                                     | White        | WS2000W  | WS2000NW        | WS2004W      | WS2004NW    |
| Manual adjusting; selectable manual/auto ON operation; 120V AC only.                                | lvory        | WS1000I  | WS1000NI        | -            | _           |
|                                                                                                     | Light Almond | WS1000LA | WS1000NLA       | -            | _           |
|                                                                                                     | White        | WS1000W  | WS1000NW        | -            | _           |
| Manual adjusting;                                                                                   | lvory        | WS1001I  | WS1001NI        | -            | _           |
| manual ON operation;                                                                                | Light Almond | WS1001LA | WS1001NLA       | -            | _           |
| 120V AC only.                                                                                       | White        | WS1001W  | WS1001NW        | -            | _           |
| Manual adjusting;                                                                                   | Gray         | WS1020GY | WS1020NGY       | –            | –           |
| auto ON operation;                                                                                  | Ivory        | WS1020I  | WS1020NI        | WS1024I      | WS1024NI    |
| dual circuit;                                                                                       | Light Almond | WS1020LA | WS1020NLA       | WS1024LA     | WS1024NLA   |
| 120V AC only.                                                                                       | White        | WS1020W  | WS1020NW        | WS1024W      | WS1024NW    |
| Manual adjusting;                                                                                   | Gray         | WS1021GY | WS1021NGY       | –            | _           |
| manual ON operation;                                                                                | Ivory        | WS1021I  | WS1021NI        | WS1025I      | WS1025NI    |
| dual circuit;                                                                                       | Light Almond | WS1021LA | WS1021NLA       | WS1025LA     | WS1025NLA   |
| 120V AC only.                                                                                       | White        | WS1021W  | WS1021NW        | WS1025W      | WS1025NW    |