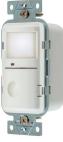

WS1000NW

| Description                                                                                         | Color        | Standard | with Nightlight | with Neutral | and Neutral |
|-----------------------------------------------------------------------------------------------------|--------------|----------|-----------------|--------------|-------------|
| Manual adjusting; selectable manual/auto ON operation; dual-voltage 120/277V AC; multi-way capable. | Gray         | WS2000GY | WS2000NGY       | _            | –           |
|                                                                                                     | Ivory        | WS2000I  | WS2000NI        | WS2004I      | WS2004NI    |
|                                                                                                     | Light Almond | WS2000LA | WS2000NLA       | _            | –           |
|                                                                                                     | White        | WS2000W  | WS2000NW        | WS2004W      | WS2004NW    |
| Manual adjusting; selectable manual/auto ON operation; 120V AC only.                                | lvory        | WS1000I  | WS1000NI        | -            | _           |
|                                                                                                     | Light Almond | WS1000LA | WS1000NLA       | -            | _           |
|                                                                                                     | White        | WS1000W  | WS1000NW        | -            | _           |
| Manual adjusting;                                                                                   | lvory        | WS1001I  | WS1001NI        | -            | _           |
| manual ON operation;                                                                                | Light Almond | WS1001LA | WS1001NLA       | -            | _           |
| 120V AC only.                                                                                       | White        | WS1001W  | WS1001NW        | -            | _           |
| Manual adjusting;                                                                                   | Gray         | WS1020GY | WS1020NGY       | –            | –           |
| auto ON operation;                                                                                  | Ivory        | WS1020I  | WS1020NI        | WS1024I      | WS1024NI    |
| dual circuit;                                                                                       | Light Almond | WS1020LA | WS1020NLA       | WS1024LA     | WS1024NLA   |
| 120V AC only.                                                                                       | White        | WS1020W  | WS1020NW        | WS1024W      | WS1024NW    |
| Manual adjusting;                                                                                   | Gray         | WS1021GY | WS1021NGY       | –            | _           |
| manual ON operation;                                                                                | Ivory        | WS1021I  | WS1021NI        | WS1025I      | WS1025NI    |
| dual circuit;                                                                                       | Light Almond | WS1021LA | WS1021NLA       | WS1025LA     | WS1025NLA   |
| 120V AC only.                                                                                       | White        | WS1021W  | WS1021NW        | WS1025W      | WS1025NW    |

Note: See below for coverage patterns.

WS1020W