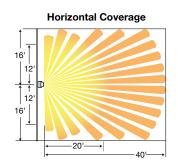

ry<br>Light Almond<br>White | DT5030I<br>DT5030LA<br>DT5030W    | DT5060I<br>DT5060LA<br>DT5060W     | DT5012I<br>DT5012LA<br>DT5012W |

Note: Neutral required.



## **Digital Timer Wall Switch**

| Description                      | Color | 120V AC | 277V AC | Catalog Number |
|----------------------------------|-------|---------|---------|----------------|
| Dip switch enabled preset        | White | 960W    | 1200W   | DT2000W        |
| intervals. User adjustable 1 min |       |         |         |                |
| up to 4 hours, 3-way capable.    |       |         |         |                |
| Includes an ON/OFF momentary     | y     |         |         |                |

Note: Neutral required.

push button switch feature.

DT5030W

#### **Wall Switches Coverage Patterns**







WS1000, WS2000 SERIES