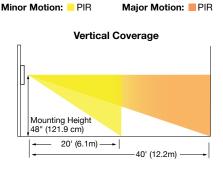

vory<br>Light Almond<br>White | DT5030I<br>DT5030LA<br>DT5030W    | DT5060I<br>DT5060LA<br>DT5060W     | DT5012I<br>DT5012LA<br>DT5012W |

Note: Neutral required.



## **Digital Timer Wall Switch**

| Description                      | Color | 120V AC | 277V AC | Catalog Number |
|----------------------------------|-------|---------|---------|----------------|
| Dip switch enabled preset        | White | 960W    | 1200W   | DT2000W        |
| intervals. User adjustable 1 min |       |         |         |                |
| up to 4 hours, 3-way capable.    |       |         |         |                |
| Includes an ON/OFF momentary     | y     |         |         |                |

Note: Neutral required.

push button switch feature.

DT5030W

#### **Wall Switches Coverage Patterns**







WS1000, WS2000 SERIES