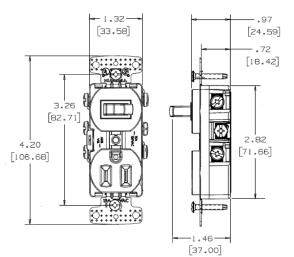

# Switches and Lighting Controls 15A 120V AC, Self Grounding 1) Single Pole Toggle, 1) Single Tamper Resistant Receptacle

## **Specifications**

Action Contact Configuration Environmental Conditions

Operating Cycles Operating Temperature

Wattage

Snap Switch Two Position Indoor Dry Unless Protected By Additional Means 30,000 Minimum Max Continuous- 60 Degrees C, Minimum--20 Without Impact 1800