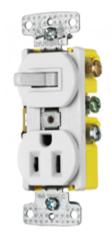

# Switches and Lighting Controls 15A 120V AC, Self Grounding 1) Single Pole Toggle, 1) Single Tamper Resistant Receptacle

## Features

- Quiet snap action mechanism
- · Self-grounding staple is standard
- · Elongated strap with continuous plaster ears
- Residential Grade