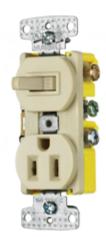

# 1) Single Pole Toggle, 1) Single Tamper Resistant Receptacle

#### **Features**

- · Quiet snap action mechanism
- · Self-grounding staple is standard
- · Elongated strap with continuous plaster ears
- · Residential Grade