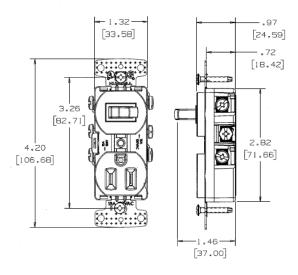

## **Switches and Lighting Controls**

15A 120V AC, Self Grounding

# HUBBELL

# 1) Single Pole Toggle, 1) Single Tamper Resistant Receptacle

#### **Features**

- · Quiet snap action mechanism
- · Self-grounding staple is standard
- · Elongated strap with continuous plaster ears
- · Residential Grade

# **Ordering Information**

UPC Cat 883778302251 RC

Catalog Number RC108ITR

#### Listings

**UL** Listed

## **Specifications**

Action Snap Switch
Contact Configuration Two Position

Environmental Conditions Indoor Dry Unless Protected By Additional

Means

Operating Cycles 30,000 Minimum

Operating Temperature Max Continuous- 60 Degrees C, Minimum-

-20 Without Impact

Wattage 1800





#### **Online Resources**

Customer Sales Drawings eCatalog Installation Instructions