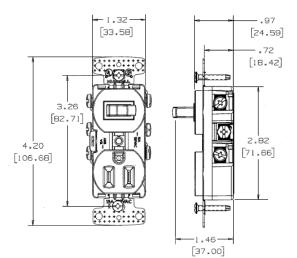

## **Specifications**

Action Contact Configuration Environmental Conditions

Operating Cycles Operating Temperature

Wattage

Snap Switch Two Position Indoor Dry Unless Protected By Additional Means 30,000 Minimum Max Continuous- 60 Degrees C, Minimum--20 Without Impact 1800