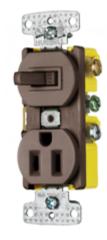

# Switches and Lighting Controls 15A 120VAC, Self Grounding 1) Single Pole Toggle, 1) Single Tamper Resistant Receptacle

### Features

- Quiet snap action mechanism
- · Self-grounding staple is standard
- · Elongated strap with continuous plaster ears
- Residential Grade