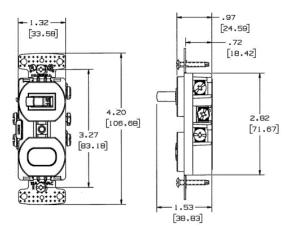

# **Switches and Lighting Controls** 15A 120V AC, Self Grounding 1) Single Pole Toggle, 1) Pilot Light