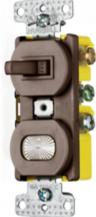

# **Switches and Lighting Controls** 15A 120V AC, Self Grounding 1) Single Pole Toggle, 1) Pilot Light

# **Ordering Information**

Color Brown