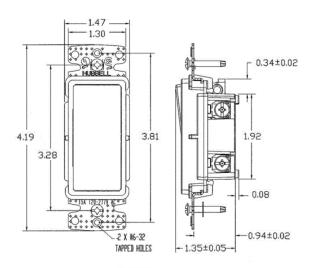

#### **Performance**

Max. working voltage

**Electrical** 

Dielectric voltage Withstands 1,500V AC minimum for 1 minute Endurance 30,000 cycles minimum

120V

Overload 1.5 times rating

Mechanical

Terminal accommodation Back and side wire: #14 AWG min. - #12 AWG

max. solid and stranded copper wire only; push

wire: #14 AWG solid copper wire only

Environmental

Flammability UL V-0

Operating Temperatures Maximum continuous 60°C;minimum -20°C

(without impact)