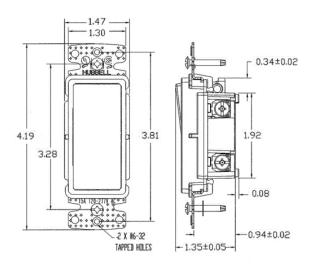

#### **Performance**

Max. working voltage

Electrical

Dielectric voltage Withstands 1,500V AC minimum for 1 minute Endurance 30,000 cycles minimum

120V

Overload 1.5 times rating

Mechanical

Terminal accommodation Back and side wire: #14 AWG min. - #12 AWG

max. solid and stranded copper wire only; push

wire: #14 AWG solid copper wire only

Environmental

Flammability UL V-0

Operating Temperatures Maximum continuous 60°C;minimum -20°C

(without impact)