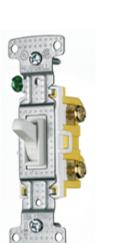

**Switches and Lighting Controls** Illuminated Single Pole, 15A 120V AC **Toggle Switches** 

## Features

- · Hi-visibility yellow base for easy installation
- · Elongated strap for easier wall box mounting
- · Tough thermoplastic with ultrasonically welded cover and base
- Residential Grade

## **Ordering Information**

Color White

**Catalog Number** 883778100987 RS115ILW