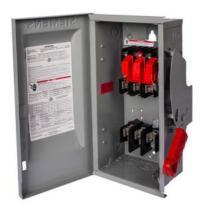

## **SIEMENS**

Data sheet US2:HFC364

Siemens Low Voltage Circuit Protection Heavy Duty Safety Switches. Type: ENCLOSED, SAFETY SWITCH Std: CSA V. Rating: 600V A. Rating: 200A Wattage: 3W No. Of Poles: 3P F. Rating: 60Hz Action: SINGLE THROW Material: STEEL Enclosure: TYPE 1. 2-3 point mounting holes. O. Cycles: 8000 O. Temperature: (-20F-120F) AMBIENT TEMPERATURE Environmental Conditions: INDOOR