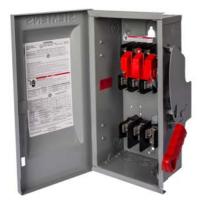

## **SIEMENS**

Data sheet US2:HFC224NR

Siemens Low Voltage Circuit Protection Heavy Duty Safety Switches. Type: ENCLOSED, SAFETY SWITCH Std: CSA V. Rating: 240V A. Rating: 200A Wattage: 3W No. Of Poles: 2P F. Rating: 60Hz Action: SINGLE THROW Material: 304SS Enclosure: TYPE 3R. 2-3 point mounting holes. O. Cycles: 8000 O. Temperature: (-20F-120F) AMBIENT TEMPERATURE Environmental Conditions: OUTDOOR