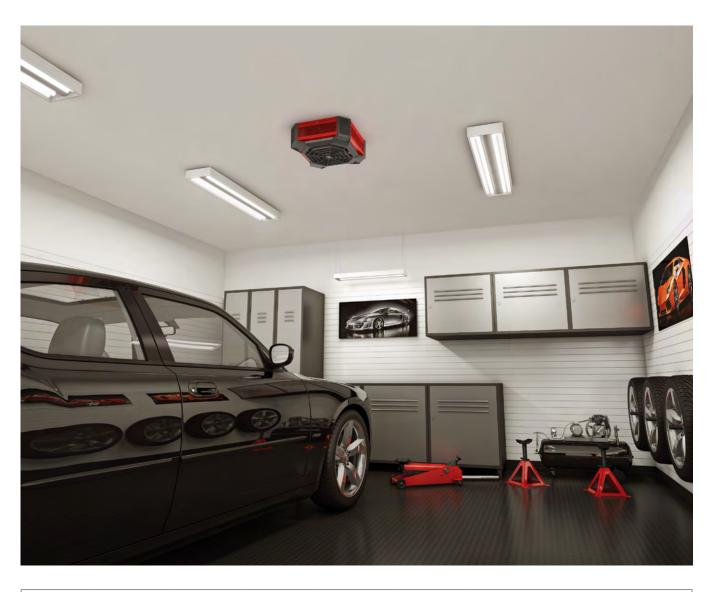

# DESIGNED SPECIFICALLY FOR RESIDENTIAL GARAGES

# **CEILING INSTALLATION**FREES UP FLOOR AND WALL SPACE

### **INSTALLATION**

- ceiling surface mounted with bracket
- from adjacent walls at a minimum of 12 in. (305 mm)
- from floor at a minimum of 8 ft. (2.4 m) and a maximum of 10 ft. (3 m)