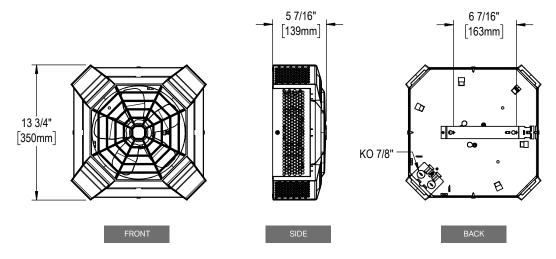

ngly recommended

### **INSTALLATION**

- ceiling surface mounted with bracket
- from adjacent walls at a minimum of 12 in. (305 mm)
- from floor at a minimum of 8 ft. (2.4 m) and a maximum of 10 ft. (3 m)

#### WARRANTY

• five years

**IDEAL FOR:** 

garage, workshop



| TECHNICAL SPECIFICATIONS |           |         |        |           |    |        |    |        |
|--------------------------|-----------|---------|--------|-----------|----|--------|----|--------|
| PRODUCT                  | POWER     | VOLTAGE | COLOUR | HEAT RISE |    | WEIGHT |    | PRICE  |
| CODE                     | WATTS     | VOLTS   |        | °C        | °F | KG     | LB |        |
| SGH4002R                 | 4000/3000 | 240/208 | RED    | 46        | 83 | 4.5    | 10 | 378.00 |

# **TECHNICAL DRAWINGS**