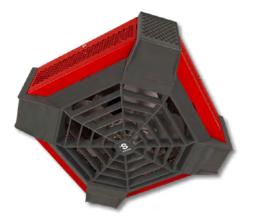

# SPIDER

# GET CAUGHT UP IN ITS COMFORT!

This stylish ceiling fan heater will be the highlight of your garage! The Spider ceiling fan heater combines optimum performance, instant heat and a low noise level, all this in a distinctive design.

## INNOVATIVE AND UNIQUE DESIGN

### **COLOUR**

• red