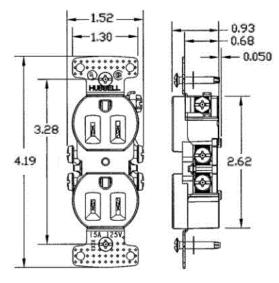

## **Ordering Information**

ColorUPCCatalog NumberWhite883778100031RR15W

## **Specifications**

NEMA Rating 5-15R

Wire Size #14 AWG to #12 AWG

Wattage 187

Environmental Conditions Indoor Dry Unless Protected By Additional

Means
Self Grounding
Single Phase

## **Performance**

Special Features

Phase

20°C to 60°C

Terminal Screws accepts up to #12 AWG, Push

wire designed for #14 AWG solid copper wire

only