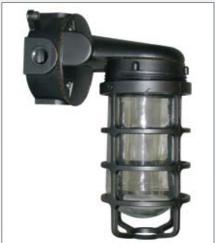

## **VBKS100CG WEATHER PROOF**

The VBKS100CG fixture is weather proof rated for use indoors and outdoors. Great for use in industrial applications or for residential and commercial applications where you want an industrial look with a bit of flair with a painted finish and coloured glass. For custom versions of this and other weather proof fixtures please visit our web site and look under architectural in the products section.

**GUARD** Die cast, threaded with set screw for locking guard in place.

MAXIMUM WATTAGE 100 watt incandescent.

**LAMP** Not included.

**APPROVAL CSA** 

**FINISH** Standard finish is raw. Also available are units painted with a polyester powder coat finish. Some of the most common colours are black, red, white and blue. For other colours please consult factory.