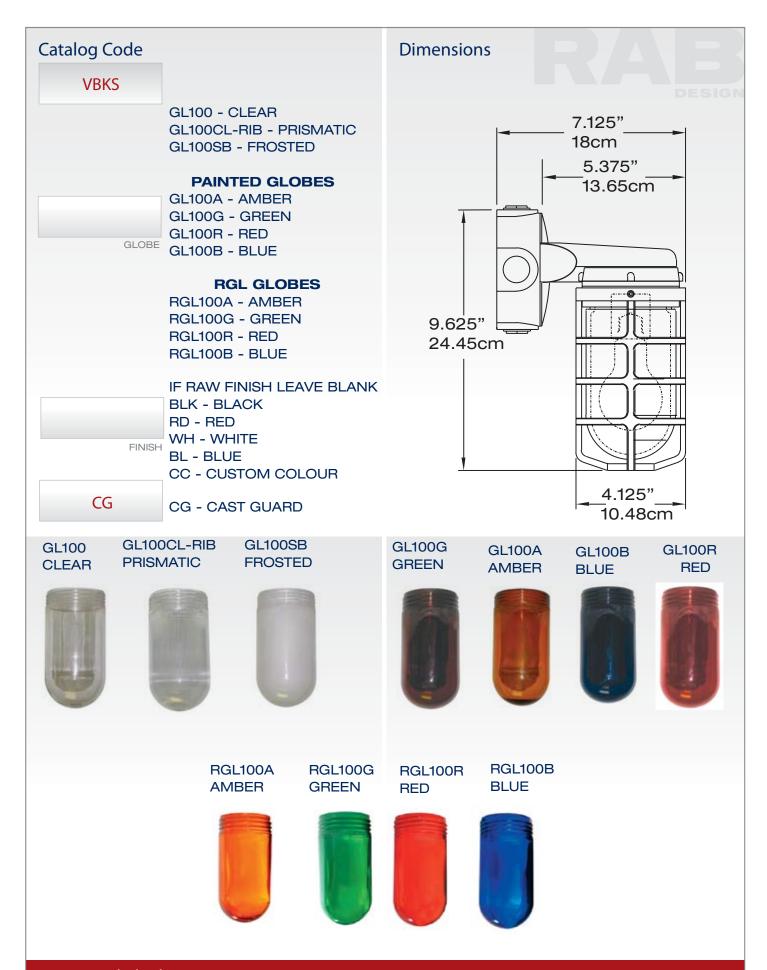

globe, also available are clear prismatic, frosted and coloured globes. There are two types of coloured globes available. The GL glass is painted on the inside. The second type of glass is the RGL series, which has a more brilliant colour. This is achieved by having the colour added while the glass is being made. Both types of glass are available in the following colours amber, blue, green, red and white.

**GUARD** Die cast, threaded with set screw for locking guard in place.

MAXIMUM WATTAGE 100 watt incandescent.

**LAMP** Not included.

**APPROVAL CSA** 

**FINISH** Standard finish is raw. Also available are units painted with a polyester powder coat finish. Some of the most common colours are black, red, white and blue. For other colours please consult factory.