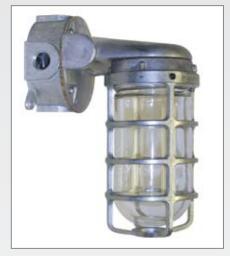

## **VBKS100CG WEATHER PROOF**

The VBKS100CG fixture is weather proof rated for use indoors and outdoors. Great for use in industrial applications or for residential and commercial applications where you want an industrial look with a bit of flair with a painted finish and coloured glass. For custom versions of this and other weather proof fixtures please visit our web site and look under architectural in the products section.

**BOX** Cast zinc with 3 plugs 1/2" npt (also available with 3/4" npt), ground screw and cork gasket.

**FITTER** Threaded die cast with cork gaskets.

**SOCKET** Porcelain, medium base, 4KV pulse rated socket with a nickle-plated screw shell and a spring-loaded centre contact.

**GUARD** Die cast, threaded with set screw for locking guard in place.

MAXIMUM WATTAGE 100 watt incandescent.

**LAMP** Not included.

**APPROVAL CSA** 

**FINISH** Standard finish is raw. Also available are units painted with a polyester powder coat finish. Some of the most common colours are black, red, white and blue. For other colours please consult factory.