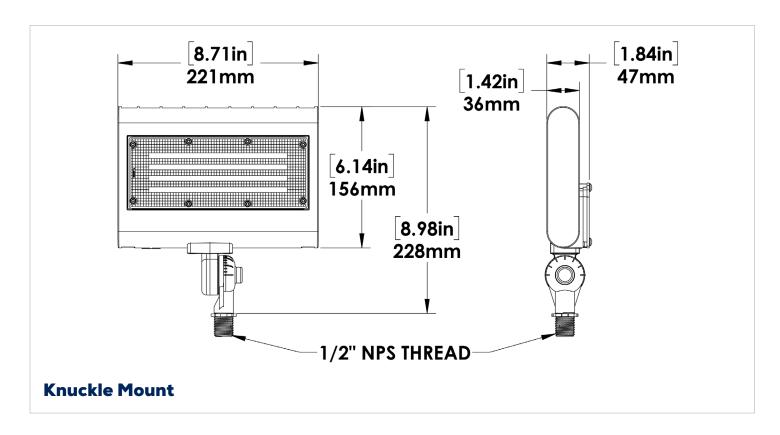

|  |  |
| Weight (lbs)                 | 5.1                           |  |  |









### **DESCRIPTION**

The FL3-LED51 is our compact economy multi-purpose floodlight/sign light ideal for a variety of applications such as building facades, patios, yards, landscape lighting and storefronts.

### **APPLICATIONS**



Building Facades



Patios & Yards



Landscape Lighting



Sign Lighting

#### **FEATURES**

\*Standard

- Die cast aluminum housing with polycarbonate lens.
- Wide 7H X 7V beam is standard.
- Available as a knuckle or yoke mount.
  Also used as a sign light when combined with various arms.
- Ideal replacement for 1000W Quartz floods.
- High efficacy over 125 lumens per watt
- Knuckle mounts to standard DC100 cover (purchase separately)



### **DIMENSIONS**







### **SIGN LIGHT DIMENSIONS**











### **OTHER MODEL SPECIFICATIONS**

| DESCRIPTION           | VOLTAGE (V) | INPUT<br>POWER (W) | LIGHT<br>OUTPUT | EFFICACY<br>(Lm/W) | THD | PF  | сст  |
|-----------------------|-------------|--------------------|-----------------|--------------------|-----|-----|------|
| FL3-LED51-B-4K-XXX-XX | 120-277V    | 47                 | 6118            | 129.5              | 15  | 0.9 | 4000 |
| FL3-LED51-B-5K-XXX-XX | 120-277V    | 47                 | 6219            | 131.6              | 15  | 0.9 | 5000 |

#### **LEGEND**

B - 120V-277V 4K - 4000K, 5K - 5000K XXX - FINISH XX - MOUNTING

| AMPERAGE DRAW AND SURGE PROTECTION |            |        |       |        |                       |  |  |  |
|------------------------------------|---------