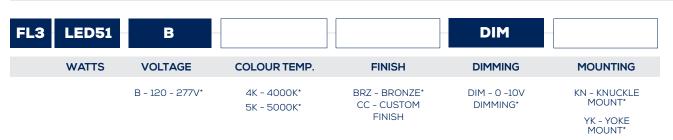

---------------------------|------------|--------|-------|--------|-----------------------|--|--|--|
|                                    | CURRENT(A) |        |       |        | SURGE PROTECTION (kV) |  |  |  |
|                                    | 120V       | 208V   | 240V  | 277V   | 120-277V              |  |  |  |
| FL3-LED51                          | 0.44A      | 0.26A  | 0.22A | 0.19A  | 2kV                   |  |  |  |
| LUMEN MAINTENANCE                  |            |        |       |        |                       |  |  |  |
|                                    |            | 50,000 |       | 75,000 | 100,000               |  |  |  |
| FL3-LED51                          |            | 909    | %     | 85%    | 81%                   |  |  |  |

### **ORDERING GUIDE - FLOOD**



### **ORDERING GUIDE - SIGN LIGHT**



<sup>\*</sup>Standard Configuration.