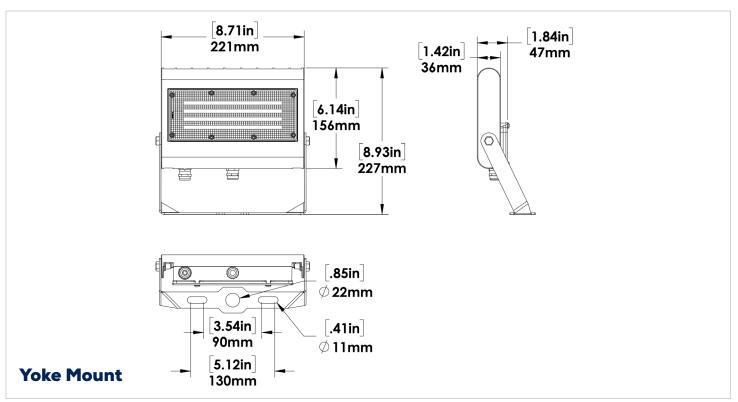

|  |  |
| Weight (lbs)                 | 5.1                           |  |  |









### **DESCRIPTION**

The FL3-LED51 is our compact economy multi-purpose floodlight/sign light ideal for a variety of applications such as building facades, patios, yards, landscape lighting and storefronts.

### **APPLICATIONS**



Building Facades



Patios & Yards



Landscape Lighting



Sign Lighting

#### **FEATURES**

\*Standard

- Die cast aluminum housing with polycarbonate lens.
- Wide 7H X 7V beam is standard.
- Available as a knuckle or yoke mount.
  Also used as a sign light when combined with various arms.
- Ideal replacement for 1000W Quartz floods.
- High efficacy over 125 lumens per watt
- Knuckle mounts to standard DC100 cover (purchase separately)



### **DIMENSIONS**







### **SIGN LIGHT DIMENSIONS**











### **OTHER MODEL SPECIFICATIONS**

| DESCRIPTION           | VOLTAGE (V) | INPUT<br>POWER (W) | LIGHT<br>OUTPUT | EFFICACY<br>(Lm/W) | THD | PF  | сст  |
|-----------------------|-------------|--------------------|-----------------|--------------------|-----|-----|------|
| FL3-LED51-B-4K-XXX-XX | 120-277V    | 47                 | 6118            | 129.5              | 15  | 0.9 | 4000 |
| FL3-LED51-B-5K-XXX-XX | 120-277V    | 47                 | 6219            | 131.6              | 15  | 0.9 | 5000 |

#### **LEGEND**

B - 120V-277V 4K - 4000K, 5K - 5000K XXX - FINISH XX - MOUNTING

| AMPERAGE DRAW AND SURGE PROTECTION |            |        |       |        |                       |  |  |  |
|------------------------------------|-----------