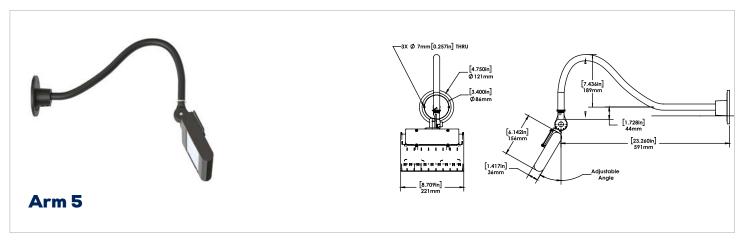

| 5.1                           |  |  |









### **DESCRIPTION**

The FL3-LED51 is our compact economy multi-purpose floodlight/sign light ideal for a variety of applications such as building facades, patios, yards, landscape lighting and storefronts.

### **APPLICATIONS**



Building Facades



Patios & Yards



Landscape Lighting



Sign Lighting

#### **FEATURES**

\*Standard

- Die cast aluminum housing with polycarbonate lens.
- Wide 7H X 7V beam is standard.
- Available as a knuckle or yoke mount.
  Also used as a sign light when combined with various arms.
- Ideal replacement for 1000W Quartz floods.
- High efficacy over 125 lumens per watt
- Knuckle mounts to standard DC100 cover (purchase separately)



### **DIMENSIONS**







### **SIGN LIGHT DIMENSIONS**











### **OTHER MODEL SPECIFICATIONS**

| DESCRIPTION           | VOLTAGE (V) | INPUT<br>POWER (W) | LIGHT<br>OUTPUT | EFFICACY<br>(Lm/W) | THD | PF  | сст  |
|-----------------------|-------------|--------------------|-----------------|--------------------|-----|-----|------|
| FL3-LED51-B-4K-XXX-XX | 120-277V    | 47                 | 6118            | 129.5              | 15  | 0.9 | 4000 |
| FL3-LED51-B-5K-XXX-XX | 120-277V    | 47                 | 6219            | 131.6              | 15  | 0.9 | 5000 |

#### **LEGEND**

B - 120V-277V 4K - 4000K, 5K - 5000K XXX - FINISH XX - MOUNTING

| AMPERAGE DRAW AND SURGE PROTECTION |            |        |       |        |                       |  |  |  |
|------------------------------------|------------|--------|-------|--------|-------------