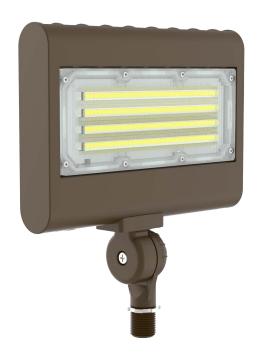

# FL3-LED51

## LED Flood Light

| SPECIFICATIONS*              |                               |  |  |
|------------------------------|-------------------------------|--|--|
| Watts                        | 47                            |  |  |
| Lumens                       | 6118                          |  |  |
| Efficacy                     | 129.5                         |  |  |
| Replaces Up To               | 1000 W Quartz                 |  |  |
| Colour Temp                  | 4000K,<br>5000K               |  |  |
| Certification                | cULus, IP65, Wet<br>Locations |  |  |
| Operating Temp               | -40°C to +40°C                |  |  |
| Voltage                      | 120-277*                      |  |  |
| LED Life                     | 100,000 hours                 |  |  |
| Housing Material             | Die Cast Aluminum             |  |  |
| Lens Material                | Polycarbonate                 |  |  |
| Lens Type                    | Clear                         |  |  |
| Total Harmonic<br>Distortion | 15                            |  |  |
| Power Factor                 | 0.9                           |  |  |
| CRI                          | 70                            |  |  |
| Mounting                     | Knuckle, Yoke                 |  |  |
| Dimming                      | 0-10V Dimming                 |  |  |
| Surge Suppression            | Built-In 2kV                  |  |  |
| Weight (lbs)                 | 5.1                           |  |  |

### **DESCRIPTION**

The FL3-LED51 is our compact economy multi-purpose floodlight/sign light ideal for a variety of applications such as building facades, patios, yards, landscape lighting and storefronts.