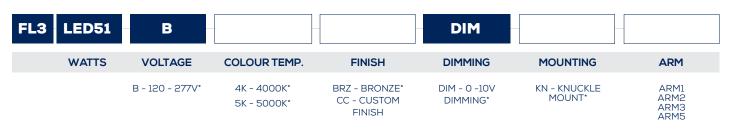

-|--------|-------|--------|-----------------------|--|--|--|
|                                    | CURRENT(A) |        |       |        | SURGE PROTECTION (kV) |  |  |  |
|                                    | 120V       | 208V   | 240V  | 277V   | 120-277V              |  |  |  |
| FL3-LED51                          | 0.44A      | 0.26A  | 0.22A | 0.19A  | 2kV                   |  |  |  |
| LUMEN MAINTENANCE                  |            |        |       |        |                       |  |  |  |
|                                    |            | 50,000 |       | 75,000 | 100,000               |  |  |  |
| FL3-LED51                          |            | 909    | %     | 85%    | 81%                   |  |  |  |

### **ORDERING GUIDE - FLOOD**



### **ORDERING GUIDE - SIGN LIGHT**



<sup>\*</sup>Standard Configuration.