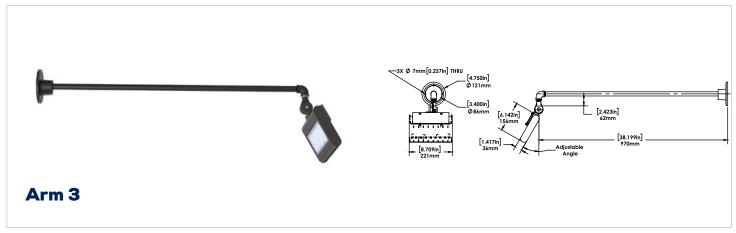

| 5.1                           |  |  |









### **DESCRIPTION**

The FL3-LED51 is our compact economy multi-purpose floodlight/sign light ideal for a variety of applications such as building facades, patios, yards, landscape lighting and storefronts.

### **APPLICATIONS**



Building Facades



Patios & Yards



Landscape Lighting



Sign Lighting

#### **FEATURES**

\*Standard

- Die cast aluminum housing with polycarbonate lens.
- Wide 7H X 7V beam is standard.
- Available as a knuckle or yoke mount.
  Also used as a sign light when combined with various arms.
- Ideal replacement for 1000W Quartz floods.
- High efficacy over 125 lumens per watt
- Knuckle mounts to standard DC100 cover (purchase separately)



### **DIMENSIONS**







### **SIGN LIGHT DIMENSIONS**











### **OTHER MODEL SPECIFICATIONS**

| DESCRIPTION           | VOLTAGE (V) | INPUT<br>POWER (W) | LIGHT<br>OUTPUT | EFFICACY<br>(Lm/W) | THD | PF  | сст  |
|-----------------------|-------------|--------------------|-----------------|--------------------|-----|-----|------|
| FL3-LED51-B-4K-XXX-XX | 120-277V    | 47                 | 6118            | 129.5              | 15  | 0.9 | 4000 |
| FL3-LED51-B-5K-XXX-XX | 120-277V    | 47                 | 6219            | 131.6              | 15  | 0.9 | 5000 |

#### **LEGEND**

B - 120V-277V 4K - 4000K, 5K - 5000K XXX - FINISH XX - MOUNTING

| AMPERAGE DRAW AND SURGE PROTECTION |            |        |       |        |                       |  |  |  |
|------------------------------------|------------|--------|-------|--------|-----------