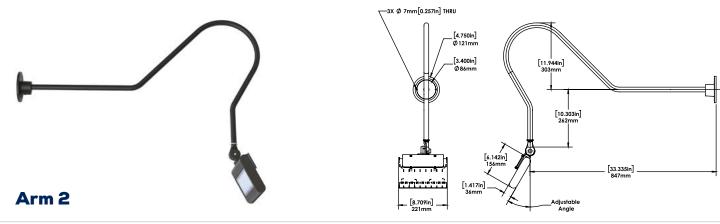

| 5.1                           |  |  |









### **DESCRIPTION**

The FL3-LED51 is our compact economy multi-purpose floodlight/sign light ideal for a variety of applications such as building facades, patios, yards, landscape lighting and storefronts.

### **APPLICATIONS**



Building Facades



Patios & Yards



Landscape Lighting



Sign Lighting

#### **FEATURES**

\*Standard

- Die cast aluminum housing with polycarbonate lens.
- Wide 7H X 7V beam is standard.
- Available as a knuckle or yoke mount.
  Also used as a sign light when combined with various arms.
- Ideal replacement for 1000W Quartz floods.
- High efficacy over 125 lumens per watt
- Knuckle mounts to standard DC100 cover (purchase separately)



### **DIMENSIONS**







### **SIGN LIGHT DIMENSIONS**











### **OTHER MODEL SPECIFICATIONS**

| DESCRIPTION           | VOLTAGE (V) | INPUT<br>POWER (W) | LIGHT<br>OUTPUT | EFFICACY<br>(Lm/W) | THD | PF  | сст  |
|-----------------------|-------------|--------------------|-----------------|--------------------|-----|-----|------|
| FL3-LED51-B-4K-XXX-XX | 120-277V    | 47                 | 6118            | 129.5              | 15  | 0.9 | 4000 |
| FL3-LED51-B-5K-XXX-XX | 120-277V    | 47                 | 6219            | 131.6              | 15  | 0.9 | 5000 |

#### **LEGEND**

B - 120V-277V 4K - 4000K, 5K - 5000K XXX - FINISH XX - MOUNTING

| AMPERAGE DRAW AND SURGE PROTECTION |            |        |       |        |                       |  |  |  |
|------------------------------------|------------|--------|-------|--------|---------