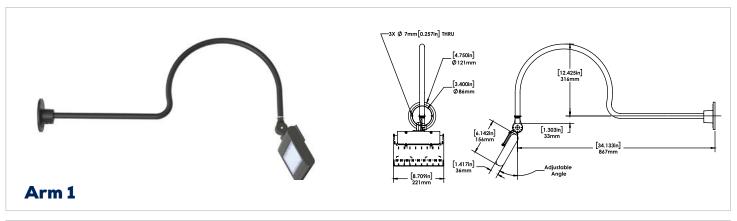

| 5.1                           |  |  |









### **DESCRIPTION**

The FL3-LED51 is our compact economy multi-purpose floodlight/sign light ideal for a variety of applications such as building facades, patios, yards, landscape lighting and storefronts.

### **APPLICATIONS**



Building Facades



Patios & Yards



Landscape Lighting



Sign Lighting

#### **FEATURES**

\*Standard

- Die cast aluminum housing with polycarbonate lens.
- Wide 7H X 7V beam is standard.
- Available as a knuckle or yoke mount.
  Also used as a sign light when combined with various arms.
- Ideal replacement for 1000W Quartz floods.
- High efficacy over 125 lumens per watt
- Knuckle mounts to standard DC100 cover (purchase separately)



### **DIMENSIONS**







### **SIGN LIGHT DIMENSIONS**











### **OTHER MODEL SPECIFICATIONS**

| DESCRIPTION           | VOLTAGE (V) | INPUT<br>POWER (W) | LIGHT<br>OUTPUT | EFFICACY<br>(Lm/W) | THD | PF  | сст  |
|-----------------------|-------------|--------------------|-----------------|--------------------|-----|-----|------|
| FL3-LED51-B-4K-XXX-XX | 120-277V    | 47                 | 6118            | 129.5              | 15  | 0.9 | 4000 |
| FL3-LED51-B-5K-XXX-XX | 120-277V    | 47                 | 6219            | 131.6              | 15  | 0.9 | 5000 |

#### **LEGEND**

B - 120V-277V 4K - 4000K, 5K - 5000K XXX - FINISH XX - MOUNTING

| AMPERAGE DRAW AND SURGE PROTECTION |            |        |       |        |                       |  |  |  |
|------------------------------------|------------|--------|-------|--------|-------