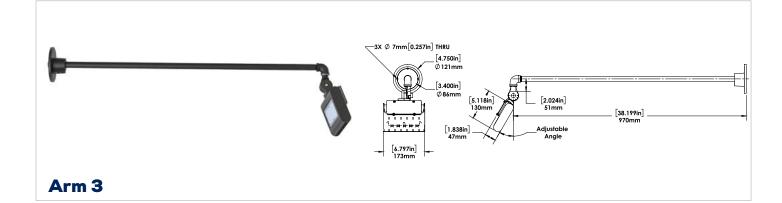

# SIGN LIGHT DIMENSIONS

### **ORDERING GUIDE - SIGN LIGHT**

| FL2 | LED31 | В               | -                          |                                        | DIM                      |                        | -                            |
|-----|-------|-----------------|----------------------------|----------------------------------------|--------------------------|------------------------|------------------------------|
|     | WATTS | VOLTAGE         | COLOUR TEMP.               | FINISH                                 | DIMMING                  | MOUNTING               | ARM                          |
|     |       | B - 120 - 277V* | 4K - 4000K*<br>5K - 5000K* | BRZ - BRONZE*<br>CC - CUSTOM<br>FINISH | DIM - 0 -10V<br>DIMMING* | KN - KNUCKLE<br>MOUNT* | ARM1<br>ARM2<br>ARM3<br>ARM5 |