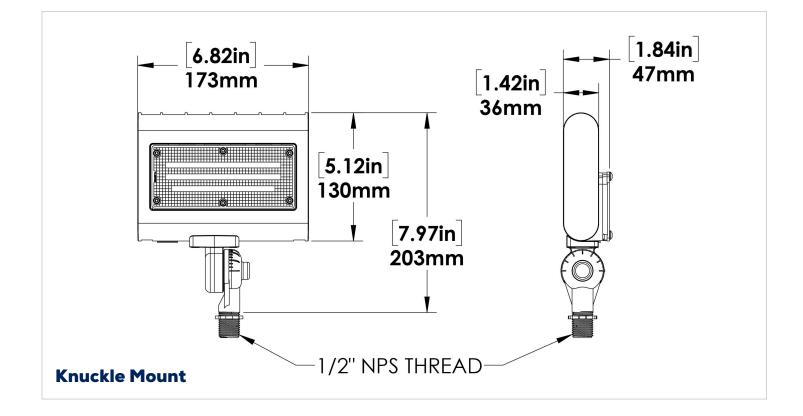

# DIMENSIONS

#### FEATURES

- Die cast aluminum housing with polycarbonate lens.
- Wide 7H X 6V beam is standard.
- Available as a knuckle or yoke mount. Also used as a sign light when combined with various arms.
- Ideal replacement for 500W Quartz floods.
- High efficacy over 125 lumens per watt
- Knuckle mounts to standard DC100 cover . (purchase separately)