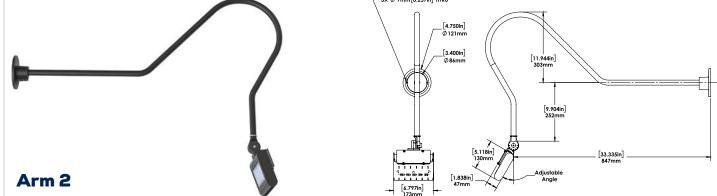

# SIGN LIGHT DIMENSIONS

### **ORDERING GUIDE - SIGN LIGHT**

| FL2 | LED31 | В               | -                          |                                        | DIM                      |                        | -                            |
|-----|-------|-----------------|----------------------------|----------------------------------------|--------------------------|------------------------|------------------------------|
|     | WATTS | VOLTAGE         | COLOUR TEMP.               | FINISH                                 | DIMMING                  | MOUNTING               | ARM                          |
|     |       | B - 120 - 277V* | 4K - 4000K*<br>5K - 5000K* | BRZ - BRONZE*<br>CC - CUSTOM<br>FINISH | DIM - 0 -10V<br>DIMMING* | KN - KNUCKLE<br>MOUNT* | ARM1<br>ARM2<br>ARM3<br>ARM5 |