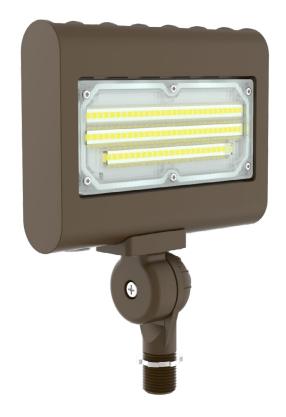

Yoke Mount

#### FEATURES

- Die cast aluminum housing with polycarbonate lens.
- Wide 7H X 6V beam is standard.
- Available as a knuckle or yoke mount. Also used as a sign light when combined with various arms.
- Ideal replacement for 500W Quartz floods.
- High efficacy over 125 lumens per watt
- Knuckle mounts to standard DC100 cover . (purchase separately)