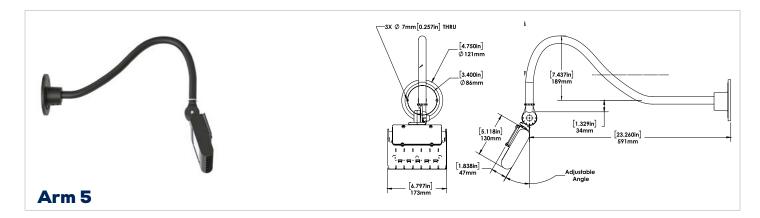

# SIGN LIGHT DIMENSIONS

### **ORDERING GUIDE - SIGN LIGHT**

| FL2 | LED31 | В               | -                          |                                        | DIM                      |                        | -                            |
|-----|-------|-----------------|----------------------------|----------------------------------------|--------------------------|------------------------|------------------------------|
|     | WATTS | VOLTAGE         | COLOUR TEMP.               | FINISH                                 | DIMMING                  | MOUNTING               | ARM                          |
|     |       | B - 120 - 277V* | 4K - 4000K*<br>5K - 5000K* | BRZ - BRONZE*<br>CC - CUSTOM<br>FINISH | DIM - 0 -10V<br>DIMMING* | KN - KNUCKLE<br>MOUNT* | ARM1<br>ARM2<br>ARM3<br>ARM5 |