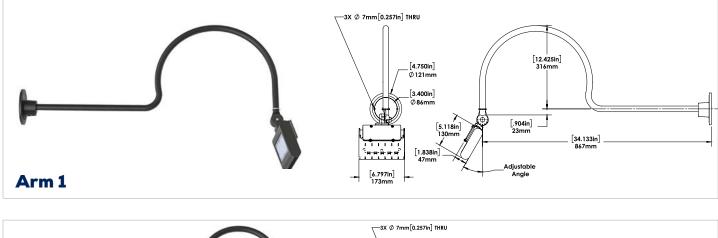

# SIGN LIGHT DIMENSIONS

### **ORDERING GUIDE - SIGN LIGHT**

| FL2 | LED31 | В               | -                          |                                        | DIM                      |                        | -                            |
|-----|-------|-----------------|----------------------------|----------------------------------------|--------------------------|------------------------|------------------------------|
|     | WATTS | VOLTAGE         | COLOUR TEMP.               | FINISH                                 | DIMMING                  | MOUNTING               | ARM                          |
|     |       | B - 120 - 277V* | 4K - 4000K*<br>5K - 5000K* | BRZ - BRONZE*<br>CC - CUSTOM<br>FINISH | DIM - 0 -10V<br>DIMMING* | KN - KNUCKLE<br>MOUNT* | ARM1<br>ARM2<br>ARM3<br>ARM5 |