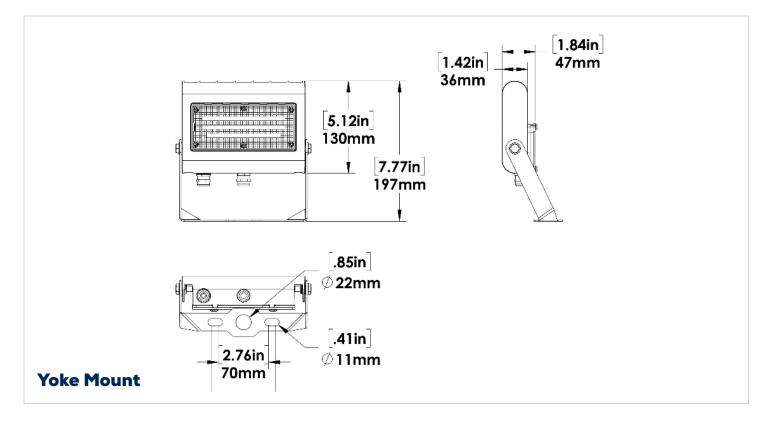

# SIGN LIGHT DIMENSIONS

Yoke Mount

#### FEATURES

- Die cast aluminum housing with polycarbonate lens.
- Wide 7H X 6V beam is standard.
- Available as a knuckle or yoke mount. Also used as a sign light when combined with various arms.
- Ideal replacement for 500W Quartz floods.
- High efficacy over 125 lumens per watt
- Knuckle mounts to standard DC100 cover . (purchase separately)