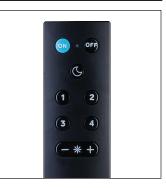

## Body

Dural polycarbonate body and included nine buttons to cover most common functionality.

#### Control

The remote sends Wi-Fi broadcast signal directly to the OnCloud and WiZ Connected lights. Control parameters include, turning lights ON/ OFF, brightness adjustment, switching to night light, and selecting from 4 favourite light modes (favourite modes are reconfigured/assigned using the WiZ App).

# Description

The OnCloud remote control works with any OnCloud and/or WiZ Connected light fixture. Includes ON, OFF and dimming functionality, night light, and four programmable favourites to choose from. Ideal for residential and light commercial spaces.