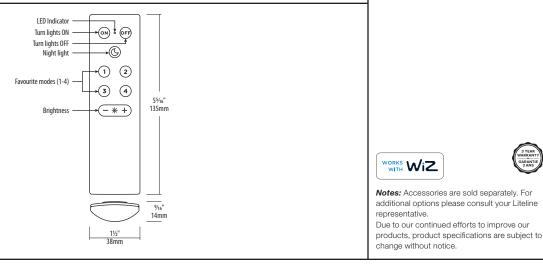

## Body

Dural polycarbonate body and included nine buttons to cover most common functionality.

#### Control

The remote sends Wi-Fi broadcast signal directly to the OnCloud and WiZ Connected lights. Control parameters include, turning lights ON/ OFF, brightness adjustment, switching to night light, and selecting from 4 favourite light modes (favourite modes are reconfigured/assigned using the WiZ App).

# Description

The OnCloud remote control works with any OnCloud and/or WiZ Connected light fixture. Includes ON, OFF and dimming functionality, night light, and four programmable favourites to choose from. Ideal for residential and light commercial spaces.