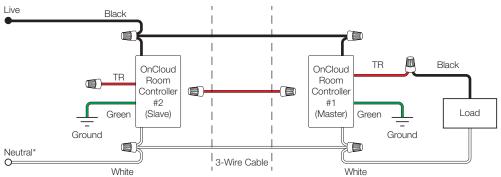

#### 3-Way – Option 2

\* Neutral wire is required.

NOTE: Only the above 3-way wiring configurations are supported. Excluded wiring configurations include power going straight to the load, and no neutral wire going to device boxes.

**NOTE 2:** Additional Room Controllers may be added in the same room (physically and in app) for additional control locations. Additional Room Controllers do not need to be wired to the circuit, but must be in the same room and have constant power.

## **Network Topology**

TR indicates Traveler wires.