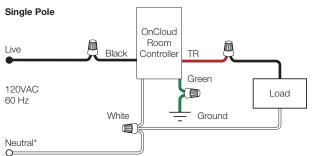

## 3-Way – Option 1

### **Easy Installation**

The Room Controller installs just like a regular in-wall switch. Replaces single pole / 3-way switches. Neutral wire required. NO HUB REQUIRED.

**NOTE 2:** Additional Room Controllers may be added in the same room (physically and in app) for additional control locations. Additional Room Controllers do not need to be wired to the circuit, but must be in the same room and have constant power.