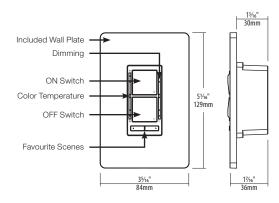

#### Operation

Features an ON/OFF buttons, CCT and brightness control rockers, and previous/next scene buttons.

## Body

Durable polycarbonate body and included snap-on wall plate.