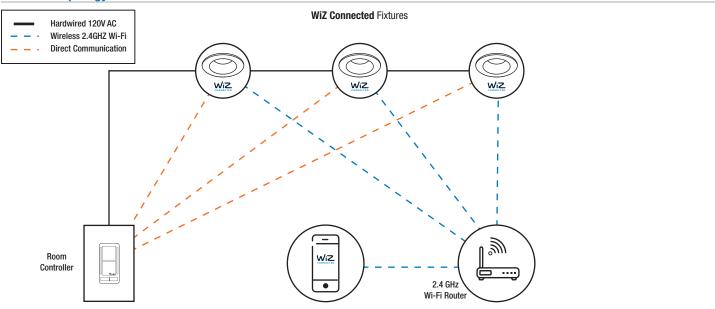

## **Network Topology**

TR indicates Traveler wires.

# Description

WORKS WITH WITH

IFTTT

representative.

change without notice.

works with the Google Assistan

The OnCloud Room Controller works with any OnCloud and/or WiZ Connected light fixture. Always connected and communicates directly with the light fixture. No Hub required. Works even if internet / wireless network / Wi-Fi router is down.

# WiZ App

The Room Controller is added as an accessory in the WiZ app and communicates directly to the WiZ enabled light fixture (works with iOS and Android) from anywhere. Voice control can also be achieved by integrating the app with most smart speakers. Works with Google Assistant, Siri, Alexa and IFTTT.