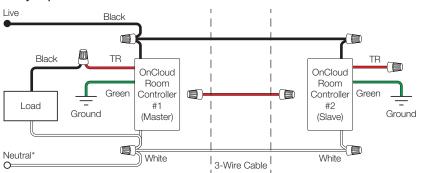

# **Wiring Diagram**

## 3-Way – Option 1

#### 3-Way – Option 2

\* Neutral wire is required.

NOTE: Only the above 3-way wiring configurations are supported. Excluded wiring configurations include power going straight to the load, and no neutral wire going to device boxes.

**NOTE 2:** Additional Room Controllers may be added in the same room (physically and in app) for additional control locations. Additional Room Controllers do not need to be wired to the circuit, but must be in the same room and have constant power.

## **Network Topology**

TR indicates Traveler wires.