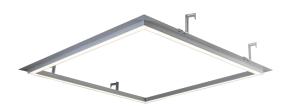

# TRANSFORMING

Since their inception, traditional troffer fixtures have been designed in standard sizes that fit exclusively within the confines of t-bar ceiling layouts. Breaking traditions while removing the restrictions of above ceiling HVAC and t-bar layouts, we are excited to introduce EDGE!

Developed to challenge tradition, the EDGE allows for a diverse installation with high lumen output, without interfering with above ceiling mechanical, all while fitting perfectly into a t-bar ceiling with acoustic tile on top. No trimming needed!