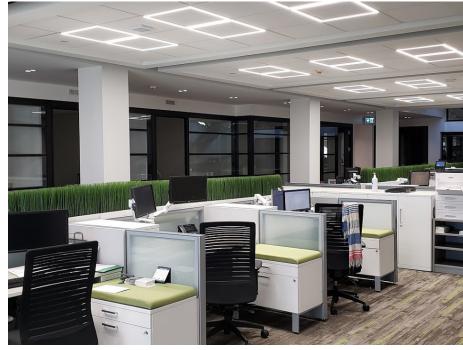

# TRANSFORMING

Since their inception, traditional troffer fixtures have been designed in standard sizes that fit exclusively within the confines of t-bar ceiling layouts. Breaking traditions while removing the restrictions of above ceiling HVAC and t-bar layouts, we are excited to introduce EDGE!

Developed to challenge tradition, the EDGE allows for a diverse installation with high lumen output, without interfering with above ceiling mechanical, all while fitting perfectly into a t-bar ceiling with acoustic tile on top. No trimming needed!

# **Glare-Guard Technology**

Reduces glare by 60% while keeping the same light distribution from a flat panel.