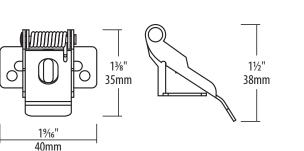

#### Construction

Chrome-plate steel clips with pressure spring to ensure sound and secure mounting.

#### Compatibility

These clips are compatible with all FORUM LED panels. Used to install the FORUM LED panels in wood, drywall or metal with cut hole. It accommodates mediums with thicknesses ¼" - ½".

| Compatible  | No. of Clips |
|-------------|--------------|
| Panel       | Required     |
| LEDP-6I2-WH | 4            |
| LEDP-6I4-WH | 6            |
| LEDP-6I6-WH | 8            |
| LEDP-11-WH  | 2            |
| LEDP-12-WH  | 4            |
| LEDP-14-WH  | 6            |
| LEDP-22-WH  | 4            |
| LEDP-24-WH  | 6            |

## Description

Recessed mounting clips for use with all FORUM LED panels. Allows panels to be installed in wood, drywall or metal. They are ideal for use in spaces where recessed mounting is not possible.