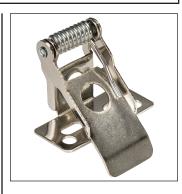

#### Construction

Chrome-plate steel clips with pressure spring to ensure sound and secure mounting.

## Description

Recessed mounting clips for use with all FORUM LED panels. Allows panels to be installed in wood, drywall or metal. They are ideal for use in spaces where recessed mounting is not possible.