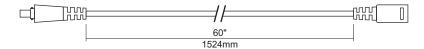

# SLM-60-FC

60" Flexible Connector, for use with SlimLED and LUNA

Recessed Downlighting

| Job Information |  |      |
|-----------------|--|------|
| Project Name    |  | Туре |
| Location        |  |      |
| Quantity        |  | Date |
| Contact/Phone   |  |      |
| Notes           |  |      |

### **Description**

The SLM-60-FC is a 60" flexible connector to be used with the SlimLED and LUNA series to extend the distance between the fixture and the driver.

**Notes:** Accessories are sold separately. For additional options please consult your Liteline representative

#### SLM-60-FC

60" Flexible connector, for use with SlimLED and LUNA fixtures.