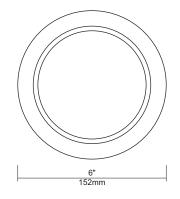

# **SLM4-XLRING**

XL Trim Ring for 4" Round SlimLED™ Recessed Lighting

| Job Information |  |      |
|-----------------|--|------|
| Project Name    |  | Туре |
| Location        |  |      |
| Quantity        |  | Date |
| Contact/Phone   |  |      |
| Notes           |  |      |
|                 |  |      |

# **Description**

The extra large trim ring is for use with Liteline round SlimLED™ fixtures, to enlarge the appearance of the trim.

Notes: For additional options please consult your Liteline representative. Due to our continued efforts to improve our products, product specifications are subject to change without notice.