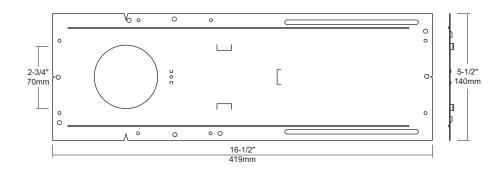

#### General

Constructed of galvanized steel, this 23/4" round opening pre-mounting plate is used to mount 3" LUNA™ LED fixtures.

#### Mounting

The plate includes mounting holes and tracks to satisfy any type of installation. Alignment notches on plate to help aligning multiple plates. Plate also includes a pressure clip to secure driver to plate.