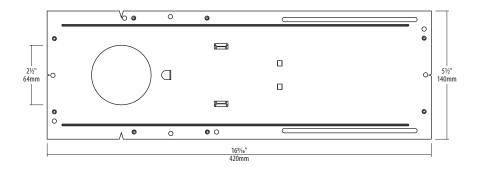

## **Technical Drawings**

#### General

Constructed of galvanized steel, this 2 ½" round opening pre-mounting plate is used to mount 2" LUNATM LED fixtures.

### Mounting

The plate includes mounting holes and tracks to satisfy any type of installation. Alignment notches on plate to help aligning multiple plates. Plate also includes a pressure clip to secure driver to plate.