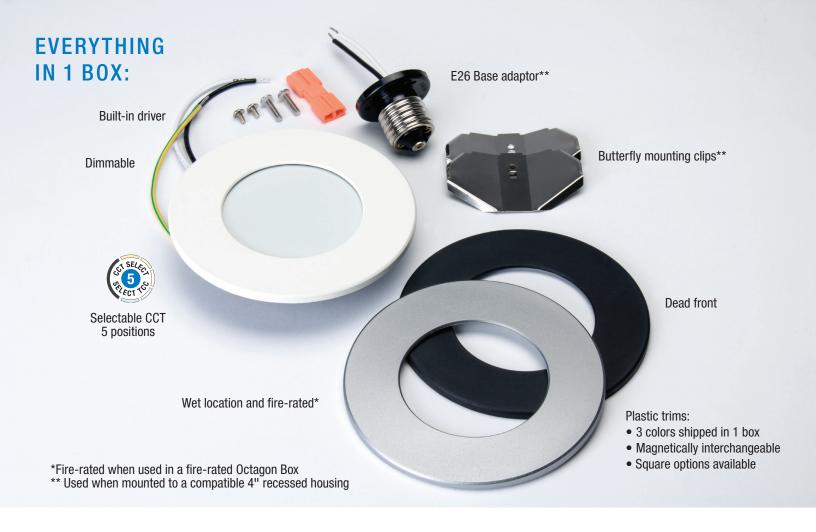

# WITH 5-POSITION SELECTABLE CCT

MULTI-APPLICATIONS, SELECTABLE TEMPERATURE, MULTI-COLORS, NOT SOLD SEPARATELY.

With the SLIMLED MULTI you can easily convert a standard Octagon Box into a recessed downlight and have the capabilities to retro-fit a traditional 4" downlight to a LED fixture. SLIMLED MULTI also combines functionality with design as there is a selectable CCT switch to allow temperature selectablility on site, as well as being packaged and sold with three different colored trims that are magnetically interchangeable for a look that will suit any location. With a built-in driver for easy installation, upgrading to a SLIMLED fixture is the obvious choice!

#### **MOUNTING:**

For use with a standard Octagon Box or 4" recessed housing

On-face magnets secures one of three included dead front magnetic trims

#### TRIMS:

Packaged and sold with 3 plastic trims:

- White
- Silver
- Black

Square options sold seperately

### **FEATURES:**

- Selectable CCT (27 K, 30 K, 35 K, 40 K, 50 K)
- Fire-rated when used in a fire-rated Octagon Box
- Wet Location Rated
- Dead Front
- Includes three interchangeable magnetic trims: white, black, and silver
- Up to 550 lumens
- 90 CRI
- 8 Watts / 120V
- Air tight
- Built-in driver
- Dimmable