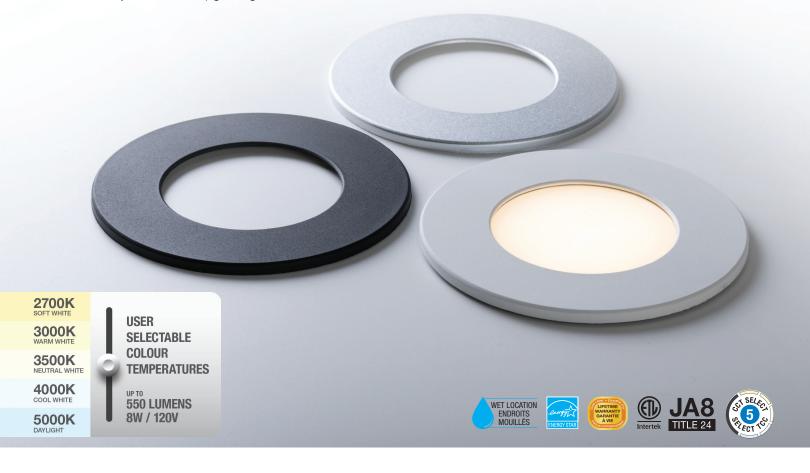

# WITH 5-POSITION SELECTABLE CCT

MULTI-APPLICATIONS, SELECTABLE TEMPERATURE, MULTI-COLORS, NOT SOLD SEPARATELY.

With the SLIMLED MULTI you can easily convert a standard Octagon Box into a recessed downlight and have the capabilities to retro-fit a traditional 4" downlight to a LED fixture. SLIMLED MULTI also combines functionality with design as there is a selectable CCT switch to allow temperature selectablility on site, as well as being packaged and sold with three different colored trims that are magnetically interchangeable for a look that will suit any location. With a built-in driver for easy installation, upgrading to a SLIMLED fixture is the obvious choice!

#### TRIMS:

Packaged and sold with 3 plastic trims:

- White
- Silver
- Black

Square options sold seperately

### **FEATURES:**

- Selectable CCT (27 K, 30 K, 35 K, 40 K, 50 K)
- Fire-rated when used in a fire-rated Octagon Box
- Wet Location Rated
- Dead Front
- Includes three interchangeable magnetic trims: white, black, and silver
- Up to 550 lumens
- 90 CRI
- 8 Watts / 120V
- Air tight
- Built-in driver
- Dimmable