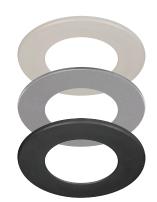

#### TRIMS:

Packaged and sold with 3 plastic trims:

- White
- Silver
- Black

Square options sold seperately