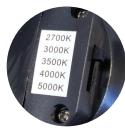

### **FEATURES:**

- Selectable CCT (27 K, 30 K, 35 K, 40 K, 50 K)
- Fire-rated when used in a fire-rated Octagon Box
- Wet Location Rated
- Dead Front
- Includes three interchangeable magnetic trims: white, black, and silver
- Up to 550 lumens
- 90 CRI
- 8 Watts / 120V
- Air tight
- Built-in driver
- Dimmable