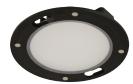

#### **MOUNTING:**

For use with a standard Octagon Box or 4" recessed housing

On-face magnets secures one of three included dead front magnetic trims

### **FEATURES:**

- Selectable CCT (27 K, 30 K, 35 K, 40 K, 50 K)
- Fire-rated when used in a fire-rated Octagon Box
- Wet Location Rated
- Dead Front
- Includes three interchangeable magnetic trims: white, black, and silver
- Up to 550 lumens
- 90 CRI
- 8 Watts / 120V
- Air tight
- Built-in driver
- Dimmable