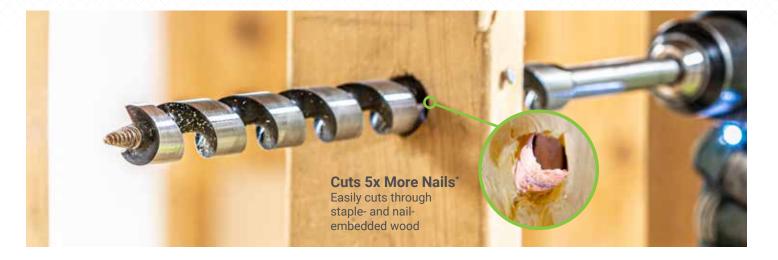

## **DURABLE INDUCTION-HARDENED STEEL**

<sup>\*</sup> Based on Greenlee testing compared to prior designs