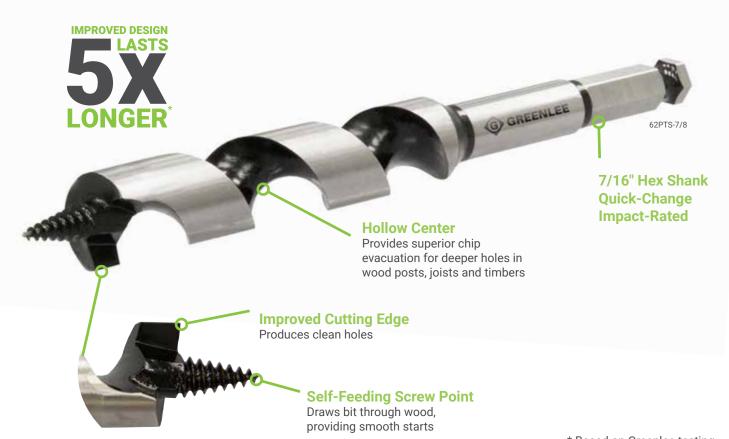

## **DURABLE INDUCTION-HARDENED STEEL**

<sup>\*</sup> Based on Greenlee testing compared to prior designs

#### **8" NAIL EATER® EXTREME**

| CAT NO         | HOLE<br>SIZE | OVERALL<br>LENGTH | TWIST<br>LENGTH | HEX<br>SHANK |
|----------------|--------------|-------------------|-----------------|--------------|
| 62PTS-5/8      | 5/8"         | 8"                | 4.8"            | 7/16"        |
| 62PTS-11/16    | 11/16"       | 8"                | 4.8"            | 7/16"        |
| 62PTS-3/4      | 3/4"         | 8"                | 4.8"            | 7/16"        |
| 62PTS-13/16    | 13/16"       | 8"                | 4.8"            | 7/16"        |
| 62PTS-7/8      | 7/8"         | 8"                | 4.8"            | 7/16"        |
| 62PTS-1        | 1"           | 8"                | 4.8"            | 7/16"        |
| 61/62PTS-1-1/8 | 1-1/8"       | 8"                | 4.8"            | 7/16"        |
| 61/62PTS-1-1/4 | 1-1/4"       | 8"                | 4.8"            | 7/16"        |

#### 18" NAIL EATER® EXTREME

| CAT NO     | HOLE<br>SIZE | OVERALL<br>LENGTH | TWIST<br>LENGTH | HEX<br>SHANK |
|------------|--------------|-------------------|-----------------|--------------|
| 66PT-1/2   | 1/2"         | 18"               | 12.9"           | 5/16"        |
| 66PT-5/8   | 5/8"         | 18"               | 12.9"           | 7/16"        |
| 66PT-11/16 | 11/16"       | 18"               | 12.9"           | 7/16"        |
| 66PT-3/4   | 3/4"         | 18"               | 12.9"           | 7/16"        |
| 66PT-13/16 | 13/16"       | 18"               | 12.9"           | 7/16"        |
| 66PT-7/8   | 7/8"         | 18"               | 12.9"           | 7/16"        |
| 66PT-15/16 | 15/16"       | 18"               | 12.9"           | 7/16"        |
| 66PT-1     | 1"           | 18"               | 12.9"           | 7/16"        |
| 66PT-1-1/8 | 1-1/8"       | 18"               | 12.9"           | 7/16"        |
| 66PT-1-1/4 | 1-1/4"       | 18"               | 12.9"           | 7/16"        |