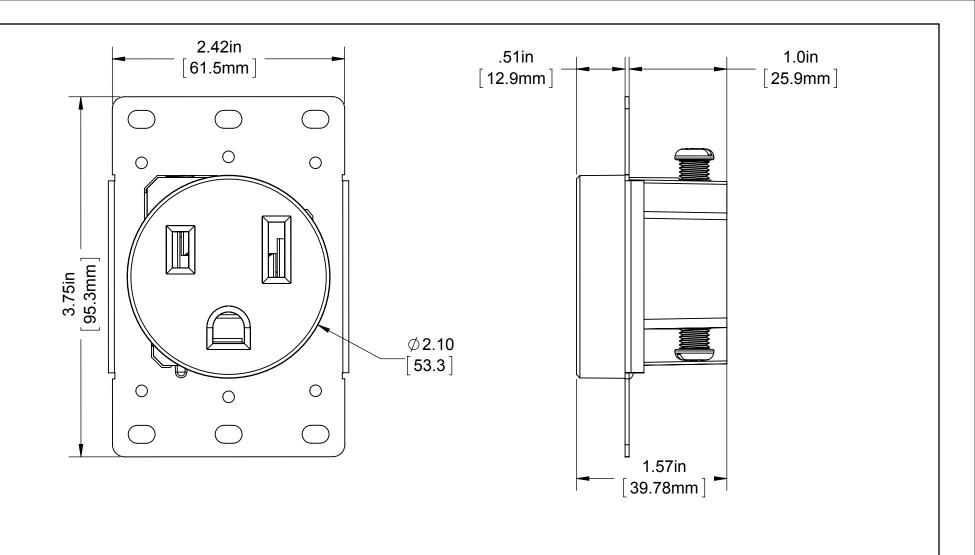

| STATUS: In Work |      |            |      |      |                                                                              | UNLESS OTHER' DO NOT SCA ALL DIMENSIONS ALL ANGLES AF | 05274                               |        |                            |            |       |   |   |   |
|-----------------|------|------------|------|------|------------------------------------------------------------------------------|-------------------------------------------------------|-------------------------------------|--------|----------------------------|------------|-------|---|---|---|
|                 |      |            |      |      | The information in this document is the exclusive <b>PROPRIETARY</b>         | TOLER                                                 | -