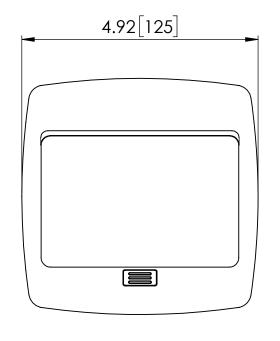

## NOTES:

- 1. DIMENSIONS INCHES [mm]
- 2. CATALOG DRAWING FOR THE FOLLOWING POP-UP DEVICES: PFUS1, PFUS2, PFGF1, PFGF2, PFTR1, AND PFTR2

| STATUS: |      |            |      |      | LEVITON <sub>®</sub>                                                         | UNLESS OTHER<br>DO NOT SCA<br>ALL DIMENSIONS<br>ALL ANGLES AF |                                     |                 |             |       |         |        |     |
|---------|------|------------|------|------|------------------------------------------------------------------------------|---------------------------------------------------------------|-------------------------------------|-----------------|-------------|-------|---------|--------|-----|
|         |      |            |      |      | The information in this document is the exclusive <b>PROPRIETARY</b>         | TOLERANCES                                                    |                                     | <u>-</u>        |             |       |         |        |     |
| REV.    | DATE | ECO NUMBER | CHGD | APVD | understanding that acceptance or .X                                          | INCH<br>.XX ± .01<br>.XXX ± .005                              | METRIC<br>.X ± .2 mm<br>.XX ± .1 mm | DWN B           |             |       | ENGRG   |        | -   |
|         | -    | -          |      |      |                                                                              |                                                               |                                     | СНК ВҮ          |             | -     | MFG     |        | -   |
| -       | -    | -          |      |      | (1) to hold this information in strict confidence.                           | ANGLES: ± 1/2°                                                |                                     | DWG NO.         |             |       |         |        |     |
| -       | -    | -          |      |      | (2) not to disclose, duplicate, copy, or use the information, in whole or in |                                                               |                                     | CASTD-PFxxx-D01 |             |       |         |        |     |
| -       | -    | -          |      |      | part, for any purpose other than that for which disclosed.                   |                                                               | +-+                                 | SIZE            | PROJECT NO. |       |         |        | REV |
| -       | -    | -          |      |      | Copyright 2016. Unpublished.<br>All Rights Reserved.                         | ALL PRINTED COPIES ARE UNCONTROLLED                           |                                     | Α               | SCALE       | E:1:2 | SHEET ' | 1 OF 1 | ]   |