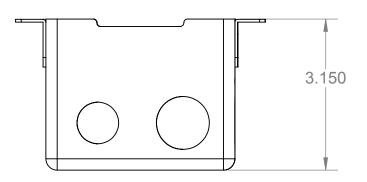

## NOTES:

- 1. DIMENSIONS INCHES [mm]
- 2. CATALOG DRAWING FOR THE FOLLOWING POP-UP DEVICES: PFUS1, PFUS2, PFGF1, PFGF2, PFTR1, AND PFTR2

| STATUS: |      |            |      |      | LEVITON <sub>®</sub>                                                         | UNLESS OTHER<br>DO NOT SCA<br>ALL DIMENSIONS<br>ALL ANGLES AF |                                     |                 |             |       |         |        |     |
|---------|------|------------|------|------|------------------------------------------------------------------------------|---------------------------------------------------------------|-------------------------------------|-----------------|-------------|-------|---------|--------|-----|
|         |      |            |      |      | The information in this document is the exclusive <b>PROPRIETARY</b>         | TOLERANCES                                                    |                                     | <u>-</u>        |             |       |         |        |     |
| REV.    | DATE | ECO NUMBER | CHGD | APVD | understanding that acceptance or .X                                          | INCH<br>.XX ± .01<br>.XXX ± .005                              | METRIC<br>.X ± .2 mm<br>.XX ± .1 mm | DWN B           |             |       | ENGRG   |        | -   |
|         | -    | -          |      |      |                                                                              |                                                               |                                     | СНК ВҮ          |             | -     | MFG     |        | -   |
| -       | -    | -          |      |      | (1) to hold this information in strict confidence.                           | ANGLES: ± 1/2°                                                |                                     | DWG NO.         |             |       |         |        |     |
| -       | -    | -          |      |      | (2) not to disclose, duplicate, copy, or use the information, in whole or in |                                                               |                                     | CASTD-PFxxx-D01 |             |       |         |        |     |
| -       | -    | -          |      |      | part, for any purpose other than that for which disclosed.                   |                                                               | +-+                                 | SIZE            | PROJECT NO. |       |         |        | REV |
| -       | -    | -          |      |      | Copyright 2016. Unpublished.<br>All Rights Reserved.                         | ALL PRINTED COPIES ARE UNCONTROLLED                           |                                     | Α               | SCALE       | E:1:2 | SHEET ' | 1 OF 1 | ]   |