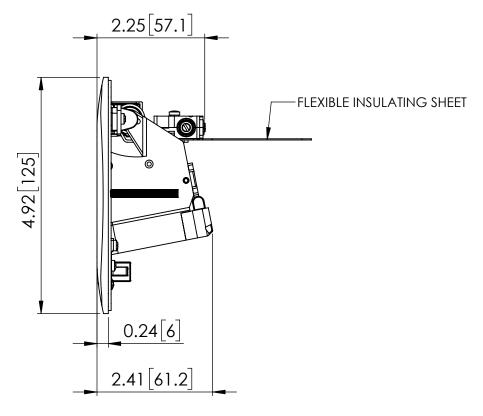

## NOTES:

- 1. DIMENSIONS INCHES [mm]
- 2. CATALOG DRAWING FOR THE FOLLOWING POP-UP DEVICES: PFUS1, PFUS2, PFGF1, PFGF2, PFTR1, AND PFTR2

| STATUS: |      |            |      |      | LEVITON <sub>®</sub>                                                         | UNLESS OTHER<br>DO NOT SCA<br>ALL DIMENSIONS<br>ALL ANGLES AF |                                     |                 |             |       |         |        |     |
|---------|------|------------|------|------|------------------------------------------------------------------------------|---------------------------------------------------------------|-------------------------------------|-----------------|-------------|-------|---------|--------|-----|
|         |      |            |      |      | The information in this document is the exclusive <b>PROPRIETARY</b>         | TOLERANCES                                                    |                                     | <u>-</u>        |             |       |         |        |     |
| REV.    | DATE | ECO NUMBER | CHGD | APVD | understanding that acceptance or .X                                          | INCH<br>.XX ± .01<br>.XXX ± .005                              | METRIC<br>.X ± .2 mm<br>.XX ± .1 mm | DWN B           |             |       | ENGRG   |        | -   |
|         | -    | -          |      |      |                                                                              |                                                               |                                     | СНК ВҮ          |             | -     | MFG     |        | -   |
| -       | -    | -          |      |      | (1) to hold this information in strict confidence.                           | ANGLES: ± 1/2°                                                |                                     | DWG NO.         |             |       |         |        |     |
| -       | -    | -          |      |      | (2) not to disclose, duplicate, copy, or use the information, in whole or in |                                                               |                                     | CASTD-PFxxx-D01 |             |       |         |        |     |
| -       | -    | -          |      |      | part, for any purpose other than that for which disclosed.                   |                                                               | +-+                                 | SIZE            | PROJECT NO. |       |         |        | REV |
| -       | -    | -          |      |      | Copyright 2016. Unpublished.<br>All Rights Reserved.                         | ALL PRINTED COPIES ARE UNCONTROLLED                           |                                     | Α               | SCALE       | E:1:2 | SHEET ' | 1 OF 1 | ]   |