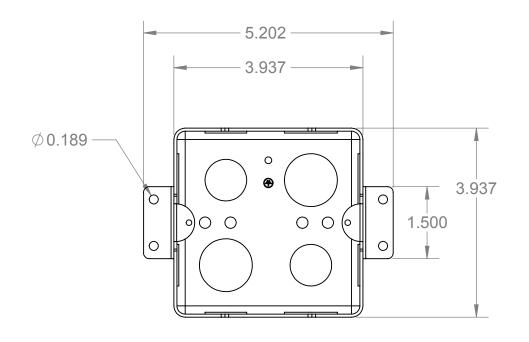

## NOTES:

- 1. DIMENSIONS INCHES [mm]
- 2. CATALOG DRAWING FOR THE FOLLOWING POP-UP DEVICES: PFUS1, PFUS2, PFGF1, PFGF2, PFTR1, AND PFTR2

| STATUS: |      |            |      |      | LEVITON <sub>®</sub>                                                         | UNLESS OTHER<br>DO NOT SCA<br>ALL DIMENSIONS<br>ALL ANGLES AF |                                     |                 |             |       |         |        |     |
|---------|------|------------|------|------|------------------------------------------------------------------------------|---------------------------------------------------------------|-------------------------------------|-----------------|-------------|-------|---------|--------|-----|
|         |      |            |      |      | The information in this document is the exclusive <b>PROPRIETARY</b>         | TOLERANCES                                                    |                                     | <u>-</u>        |             |       |         |        |     |
| REV.    | DATE | ECO NUMBER | CHGD | APVD | understanding that acceptance or .X                                          | INCH<br>.XX ± .01<br>.XXX ± .005                              | METRIC<br>.X ± .2 mm<br>.XX ± .1 mm | DWN B           |             |       | ENGRG   |        | -   |
|         | -    | -          |      |      |                                                                              |                                                               |                                     | СНК ВҮ          |             | -     | MFG     |        | -   |
| -       | -    | -          |      |      | (1) to hold this information in strict confidence.                           | ANGLES: ± 1/2°                                                |                                     | DWG NO.         |             |       |         |        |     |
| -       | -    | -          |      |      | (2) not to disclose, duplicate, copy, or use the information, in whole or in |                                                               |                                     | CASTD-PFxxx-D01 |             |       |         |        |     |
| -       | -    | -          |      |      | part, for any purpose other than that for which disclosed.                   |                                                               | +-+                                 | SIZE            | PROJECT NO. |       |         |        | REV |
| -       | -    | -          |      |      | Copyright 2016. Unpublished.<br>All Rights Reserved.                         | ALL PRINTED COPIES ARE UNCONTROLLED                           |                                     | Α               | SCALE       | E:1:2 | SHEET ' | 1 OF 1 | ]   |