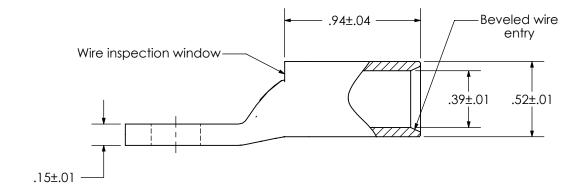

## THIS COPY IS PROVIDED ON A RESTRICTED BASIS AND IS NOT TO BE USED IN ANY WAY DETRIMENTAL TO THE INTERESTS OF PANDUIT CORP.

| Material                                             | High Conductivity<br>Seamless Copper Tube                                                                                                                  |  |  |
|------------------------------------------------------|------------------------------------------------------------------------------------------------------------------------------------------------------------|--|--|
| Plating                                              | Electro-Tin 1/0 AWG                                                                                                                                        |  |  |
| Wire Size                                            |                                                                                                                                                            |  |  |
| Wire Type                                            | Stranded Copper; Class B:<br>Compact, Compressed or<br>Concentric, Class C: Concentric                                                                     |  |  |
| Wire Strip Length                                    | 1.0 in.                                                                                                                                                    |  |  |
| Stud Size                                            | 5/16 in.                                                                                                                                                   |  |  |
| UL Listed Wire<br>Connector                          | Yes, for applications up to 35kv.<br>Consult cable manufacturer for<br>voltage stress relief instructions<br>with applications greater than<br>2000 volts. |  |  |
| UL Temperature<br>Rating                             | 90° C                                                                                                                                                      |  |  |
| C.S.A Certified<br>Wire Connector                    | Yes                                                                                                                                                        |  |  |
| Panduit Color Code<br>on Barrel                      | PINK                                                                                                                                                       |  |  |
| Panduit Die Index No.<br>on Barrel                   | P42                                                                                                                                                        |  |  |
| Alternate Industry<br>Die Index No. ( )<br>on Barrel | (12)                                                                                                                                                       |  |  |

|     |      |      |      |                                             |     | CORP. TINLEY PARK, ILLINOIS                                                                                                                                                                                                                                                                                                                                                                                                                                                                                                                                                                                                                                                                                                                                                                                                                                                                                                                                                                                                                                                                                                                                                                                                                                                                                                                                                                                                                                                                                                                                                                                                                                                                                                                                                                                                                                                                                                                                                                                                                                                                                                    |
|-----|------|------|------|---------------------------------------------|-----|--------------------------------------------------------------------------------------------------------------------------------------------------------------------------------------------------------------------------------------------------------------------------------------------------------------------------------------------------------------------------------------------------------------------------------------------------------------------------------------------------------------------------------------------------------------------------------------------------------------------------------------------------------------------------------------------------------------------------------------------------------------------------------------------------------------------------------------------------------------------------------------------------------------------------------------------------------------------------------------------------------------------------------------------------------------------------------------------------------------------------------------------------------------------------------------------------------------------------------------------------------------------------------------------------------------------------------------------------------------------------------------------------------------------------------------------------------------------------------------------------------------------------------------------------------------------------------------------------------------------------------------------------------------------------------------------------------------------------------------------------------------------------------------------------------------------------------------------------------------------------------------------------------------------------------------------------------------------------------------------------------------------------------------------------------------------------------------------------------------------------------|
|     |      |      |      |                                             |     | The state of the s |
|     |      |      |      |                                             |     | LCAN1/0-56-X                                                                                                                                                                                                                                                                                                                                                                                                                                                                                                                                                                                                                                                                                                                                                                                                                                                                                                                                                                                                                                                                                                                                                                                                                                                                                                                                                                                                                                                                                                                                                                                                                                                                                                                                                                                                                                                                                                                                                                                                                                                                                                                   |
| 02  | 1/11 | JHNU | JHNU |                                             |     | Copper Lug - One-Hole, Narrow Tongue, Standard Barrel                                                                                                                                                                                                                                                                                                                                                                                                                                                                                                                                                                                                                                                                                                                                                                                                                                                                                                                                                                                                                                                                                                                                                                                                                                                                                                                                                                                                                                                                                                                                                                                                                                                                                                                                                                                                                                                                                                                                                                                                                                                                          |
| REV | DATE | BY   | снк  | REVISED HOLE OFFSET: WAS .32<br>DESCRIPTION | ECN | SCALE N/A DRAWING NO / CAD FILE LCAN1_0-56-CUST                                                                                                                                                                                                                                                                                                                                                                                                                                                                                                                                                                                                                                                                                                                                                                                                                                                                                                                                                                                                                                                                                                                                                                                                                                                                                                                                                                                                                                                                                                                                                                                                                                                                                                                                                                                                                                                                                                                                                                                                                                                                                |