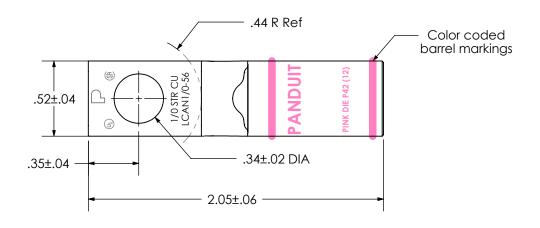

## THIS COPY IS PROVIDED ON A RESTRICTED BASIS AND IS NOT TO BE USED IN ANY WAY DETRIMENTAL TO THE INTERESTS OF PANDUIT CORP.

| Material                                             | High Conductivity<br>Seamless Copper Tube                                                                                                                  |  |  |
|------------------------------------------------------|------------------------------------------------------------------------------------------------------------------------------------------------------------|--|--|
| Plating                                              | Electro-Tin 1/0 AWG                                                                                                                                        |  |  |
| Wire Size                                            |                                                                                                                                                            |  |  |
| Wire Type                                            | Stranded Copper; Class B:<br>Compact, Compressed or<br>Concentric, Class C: Concentric                                                                     |  |  |
| Wire Strip Length                                    | 1.0 in.                                                                                                                                                    |  |  |
| Stud Size                                            | 5/16 in.                                                                                                                                                   |  |  |
| UL Listed Wire<br>Connector                          | Yes, for applications up to 35kv.<br>Consult cable manufacturer for<br>voltage stress relief instructions<br>with applications greater than<br>2000 volts. |  |  |
| UL Temperature<br>Rating                             | 90° C                                                                                                                                                      |  |  |
| C.S.A Certified<br>Wire Connector                    | Yes                                                                                                                                                        |  |  |
| Panduit Color Code<br>on Barrel                      | PINK                                                                                                                                                       |  |  |
| Panduit Die Index No.<br>on Barrel                   | P42                                                                                                                                                        |  |  |
| Alternate Industry<br>Die Index No. ( )<br>on Barrel | (12)                                                                                                                                                       |  |  |

|     |      |      |      |                                             |     | CORP. TINLEY PARK, ILLINOIS                                                                                                                                                                                                                                                                                                                                                                                                                                                                                                                                                                                                                                                                                                                                                                                                                                                                                                                                                                                                                                                                                                                                                                                                                                                                                                                                                                                                                                                                                                                                                                                                                                                                                                                                                                                                                                                                                                                                                                                                                                                                                                    |
|-----|------|------|------|---------------------------------------------|-----|--------------------------------------------------------------------------------------------------------------------------------------------------------------------------------------------------------------------------------------------------------------------------------------------------------------------------------------------------------------------------------------------------------------------------------------------------------------------------------------------------------------------------------------------------------------------------------------------------------------------------------------------------------------------------------------------------------------------------------------------------------------------------------------------------------------------------------------------------------------------------------------------------------------------------------------------------------------------------------------------------------------------------------------------------------------------------------------------------------------------------------------------------------------------------------------------------------------------------------------------------------------------------------------------------------------------------------------------------------------------------------------------------------------------------------------------------------------------------------------------------------------------------------------------------------------------------------------------------------------------------------------------------------------------------------------------------------------------------------------------------------------------------------------------------------------------------------------------------------------------------------------------------------------------------------------------------------------------------------------------------------------------------------------------------------------------------------------------------------------------------------|
|     |      |      |      |                                             |     | The state of the s |
|     |      |      |      |                                             |     | LCAN1/0-56-X                                                                                                                                                                                                                                                                                                                                                                                                                                                                                                                                                                                                                                                                                                                                                                                                                                                                                                                                                                                                                                                                                                                                                                                                                                                                                                                                                                                                                                                                                                                                                                                                                                                                                                                                                                                                                                                                                                                                                                                                                                                                                                                   |
| 02  | 1/11 | JHNU | JHNU |                                             |     | Copper Lug - One-Hole, Narrow Tongue, Standard Barrel                                                                                                                                                                                                                                                                                                                                                                                                                                                                                                                                                                                                                                                                                                                                                                                                                                                                                                                                                                                                                                                                                                                                                                                                                                                                                                                                                                                                                                                                                                                                                                                                                                                                                                                                                                                                                                                                                                                                                                                                                                                                          |
| REV | DATE | BY   | снк  | REVISED HOLE OFFSET: WAS .32<br>DESCRIPTION | ECN | SCALE N/A DRAWING NO / CAD FILE LCAN1_0-56-CUST                                                                                                                                                                                                                                                                                                                                                                                                                                                                                                                                                                                                                                                                                                                                                                                                                                                                                                                                                                                                                                                                                                                                                                                                                                                                                                                                                                                                                                                                                                                                                                                                                                                                                                                                                                                                                                                                                                                                                                                                                                                                                |