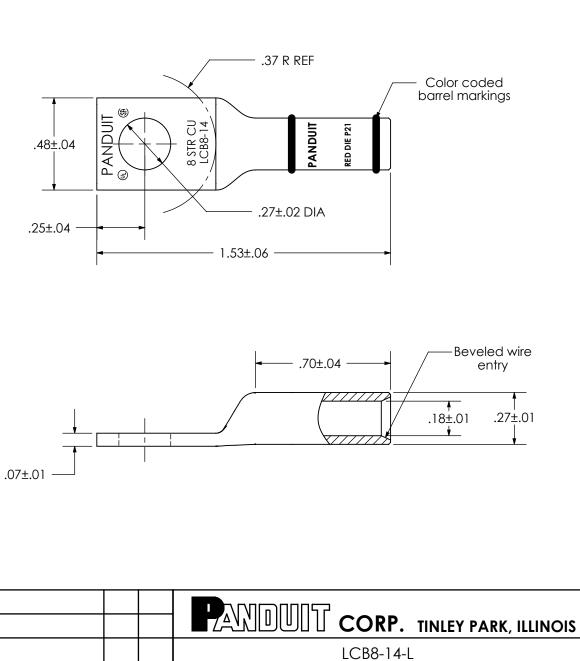

| Material                                             | High Conductivity                                                                                                                                          | ISED IN ANY WAY DETRIMENTAL TO THE INTERESTS OF PANDUIT CORP. |
|------------------------------------------------------|------------------------------------------------------------------------------------------------------------------------------------------------------------|---------------------------------------------------------------|
| Matonal                                              | Seamless Copper Tube                                                                                                                                       |                                                               |
| Plating                                              | Electro-Tin                                                                                                                                                |                                                               |
| Wire Size                                            | 8 AWG                                                                                                                                                      |                                                               |
| Wire Type                                            | Stranded Copper; Class B:<br>Compact, Compressed or<br>Concentric, Class C: Concentric                                                                     | .37 R REF                                                     |
| Wire Strip Length                                    | 3/4 in.                                                                                                                                                    |                                                               |
| Stud Size                                            | 1/4 in.                                                                                                                                                    |                                                               |
| UL Listed Wire<br>Connector                          | Yes, for applications up to 35kv.<br>Consult cable manufacturer for<br>voltage stress relief instructions<br>with applications greater than<br>2000 volts. | .25±.04                                                       |
| UL Temperature<br>Rating                             | 90° C                                                                                                                                                      | 1.53±.06                                                      |
| C.S.A Certified<br>Wire Connector                    | Yes                                                                                                                                                        |                                                               |
| Panduit Color Code<br>on Barrel                      | RED                                                                                                                                                        |                                                               |
| Panduit Die Index No.<br>on Barrel                   | P21                                                                                                                                                        | .70                                                           |
| Alternate Industry<br>Die Index No. ( )<br>on Barrel | N/A                                                                                                                                                        |                                                               |
| CERTIFIEL                                            | D LISTED<br>Wire Connector                                                                                                                                 | .07±.01                                                       |