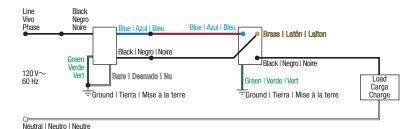

## Image #14 — Sensor Switch with Two Black Wires and One Blue Wire in a 3-Way Application with a Companion Switch

Note: Sensor switch must be grounded for the sensor to operate.

LUTRON

Continued on next page...

## Image #14 — Sensor Switch with Two Black Wires and One Blue Wire in a 3-Way Application with a Companion Switch (continued)

LUTRON

Not sure this is the correct wiring for your Lutron product?

For more information, refer to the Lutron <u>DIY Wiring Tool</u> or visit the <u>Lutron Support Center</u>.