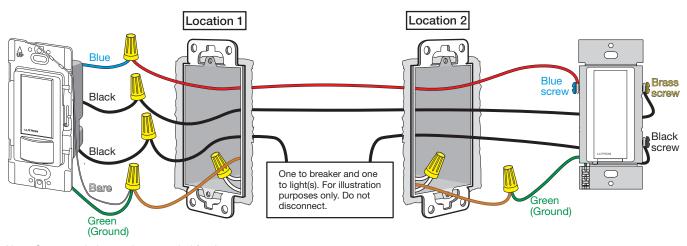

## Image #14 — Sensor Switch with Two Black Wires and One Blue Wire in a 3-Way Application with a Companion Switch

Note: Sensor switch must be grounded for the sensor to operate.

LUTRON

Continued on next page...

## Image #14 — Sensor Switch with Two Black Wires and One Blue Wire in a 3-Way Application with a Companion Switch (continued)

LUTRON

Not sure this is the correct wiring for your Lutron product?

For more information, refer to the Lutron <u>DIY Wiring Tool</u> or visit the <u>Lutron Support Center</u>.