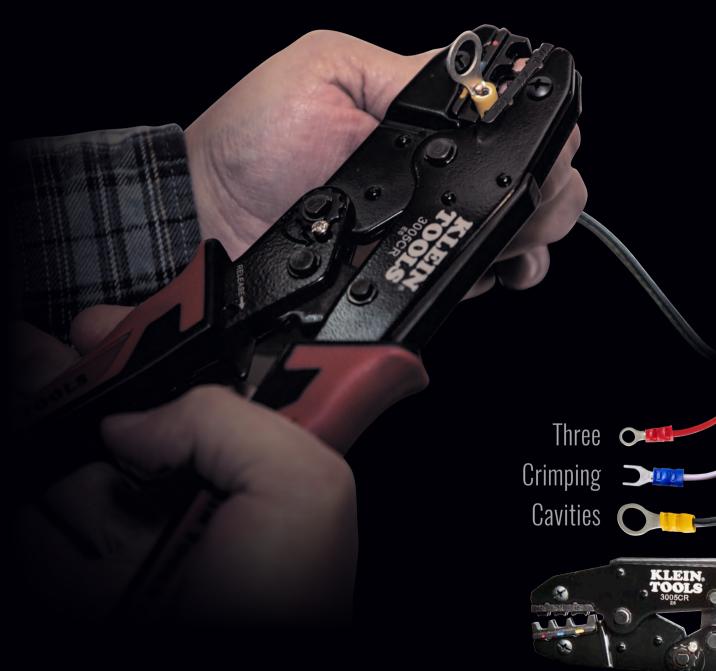

## FULL-CYCLE RATCHETING CRIMPER

BUILT IN RATCHET **ENSURES UNIFORM** CRIMP EVERY TIME.

## RATCHETING CRIMPER

This full-cycle Ratcheting Crimper features three crimping cavities in one tool with color-coded wire size markings for three size ranges of insulated terminals. The design provides low effort to crimp while maintaining a high terminal pull-off force. Built-in ratchet ensures full-cycle crimping for a uniform crimp every time.

**Crimps Insulated Terminals** onto 10 - 22 AWG stranded copper wire

3005CR

34400-8

See our complete line of Crimping tools www.kleintools.com

Ratcheting Crimper