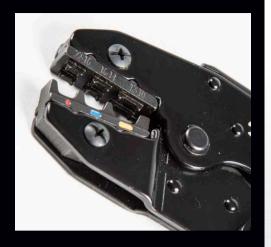

## RATCHETING CRIMPER

This full-cycle Ratcheting Crimper features three crimping cavities in one tool with color-coded wire size markings for three size ranges of insulated terminals. The design provides low effort to crimp while maintaining a high terminal pull-off force. Built-in ratchet ensures full-cycle crimping for a uniform crimp every time.

**Crimps Insulated Terminals** onto 10 - 22 AWG stranded copper wire

3005CR

34400-8

See our complete line of Crimping tools www.kleintools.com

Ratcheting Crimper