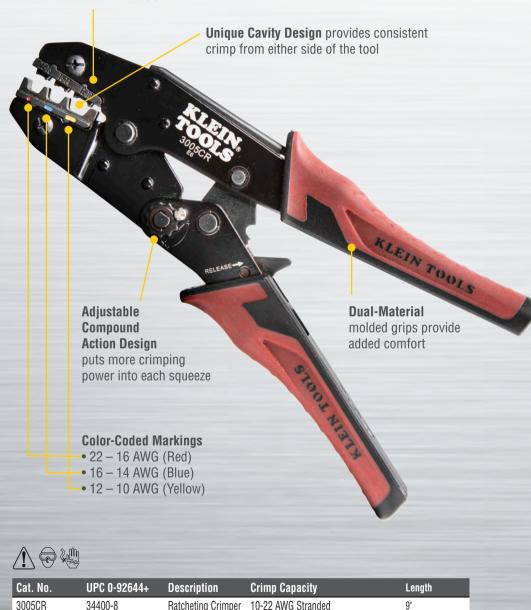

## RATCHETING CRIMPER

This full-cycle Ratcheting Crimper features three crimping cavities in one tool with color-coded wire size markings for three size ranges of insulated terminals. The design provides low effort to crimp while maintaining a high terminal pull-off force. Built-in ratchet ensures full-cycle crimping for a uniform crimp every time.

**Crimps Insulated Terminals** onto 10 - 22 AWG stranded copper wire

3005CR

34400-8

See our complete line of Crimping tools www.kleintools.com

Ratcheting Crimper