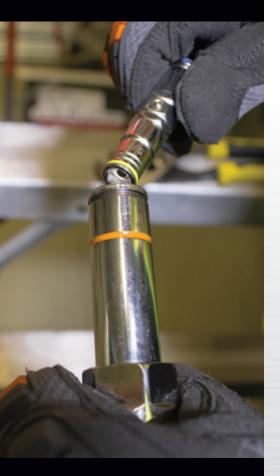

## 7-IN-1 NUT DRIVER

- Strong, rare earth magnets securely hold nuts and bolts (1/4", 5/16", 11/32", 3/8", 1/2")
- Spring coil holds nuts and bolts in place without the use of magnets (7/16", 9/16")
- Hollow shafts for driving nuts deep onto bolts or threaded rod (1/4", 5/16", 3/8", 7/16", 9/16")
- · Heavy-duty handle and shaft exceed the torque performance of regular nut drivers
- Wrench-assist on handle for added torque on tough jobs
- Color-coded bands for easy identification