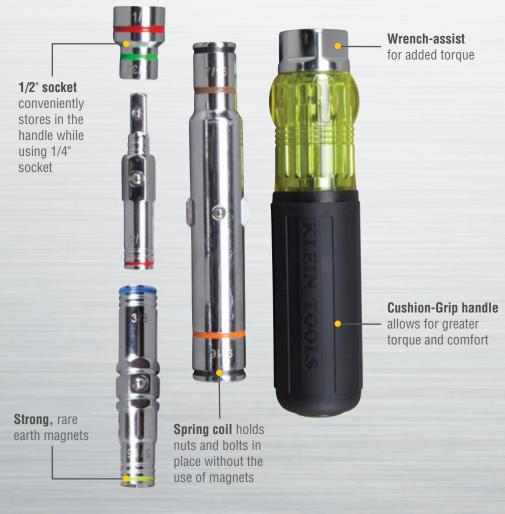

## 7-IN-1 NUT DRIVER

- Strong, rare earth magnets securely hold nuts and bolts (1/4", 5/16", 11/32", 3/8", 1/2")
- Spring coil holds nuts and bolts in place without the use of magnets (7/16", 9/16")
- Hollow shafts for driving nuts deep onto bolts or threaded rod (1/4", 5/16", 3/8", 7/16", 9/16")
- · Heavy-duty handle and shaft exceed the torque performance of regular nut drivers
- Wrench-assist on handle for added torque on tough jobs
- Color-coded bands for easy identification