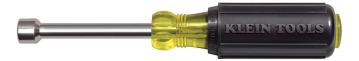

## Catalog No. 630-7/16M

## 7/16-Inch Magnetic Tip Nut Driver 3-Inch Shaft

The full hollow shaft design with Rare-Earth magnetic tip facilitates work on hard to reach bolt applications. Klein's exclusive cushion-grip handle offers greater torque and outstanding comfort. The patented Tip-Ident quickly identifies nut driver and size.

## **Specifications**

| Application:     | Bolt Applications | Nut Driver Sizes: | 7/16"        |
|------------------|-------------------|-------------------|--------------|
| Magnetic:        | Yes               | Shaft Length:     | 3" (7.6 cm)  |
| Material:        | Steel             | Insulated:        | Νο           |
| Handle Material: | Rubber            | Color Code:       | Brown        |
| Overall Length:  | 7.313" (18.6 cm)  | Weight:           | 4 oz (113 g) |