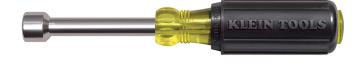

## Nut Driver, 1/2-Inch Magnetic Tip, 3-Inch Shaft

The full hollow shaft design with Rare-Earth magnetic tip facilitates work on hard to reach bolt applications. Klein's exclusive cushion-grip handle offers greater torque and outstanding comfort. The patented Tip- Ident® quickly identifies nut driver and size.

## **Specifications**

| Nut Driver Sizes: | 1/2"         | Magnetic:       | Yes              |
|-------------------|--------------|-----------------|------------------|
| Shaft Length:     | 3" (7.6 cm)  | Insulated:      | No               |
| Color Code:       | Red          | Overall Length: | 7.313" (18.6 cm) |
| Weight:           | 4 oz (113 g) |                 |                  |