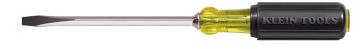

## 1/2-Inch Keystone Screwdriver 12-Inch Shank

Designed for the most demanding uses, this screwdriver features a bolster to reinforce the shank for hard use. The heavy-duty square shank allows for wrench-assisted turning. Klein's exclusive cushion-grip handle offers greater torque and outstanding comfort. The patented Tip- Ident® quickly identifies the type of screwdriver and screwdriver tip orientation.

## **Specifications**

| Tip Type:     | Keystone        | Magnetic:       | No                |
|---------------|-----------------|-----------------|-------------------|
| Tip Size:     | 1/2" (12.7 mm)  | Shank Type:     | Square            |
| Shank Length: | 12" (30.5 cm)   | Material:       | Steel             |
| Insulated:    | No              | Overall Length: | 17.438" (44.3 cm) |
| Weight:       | 12.8 oz (363 g) |                 |                   |