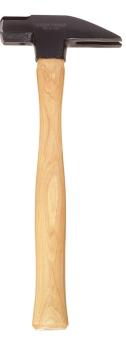

## Lineman's Straight-Claw Hammer

Each tool within Klein Tools' line of hammers, chisels and punches is job-matched to fit the task at hand. The Lineman's Straight-Claw Hammer is no different, offering a heavy-duty design. Designed specifically to help dedicated lineworkers get the job done.

## **Specifications**

| Application: | Hammering and Demolition | Overall Length: | 15" (38.1 cm) |
|--------------|--------------------------|-----------------|---------------|
| Head Weight: | 32.0 oz (907 g)          | Head Material:  | Carbon Steel  |
| Weight:      | 2.5 lb (1.1 kg)          |                 |               |