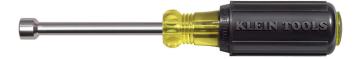

## Catalog No. 630-5/16M

## 5/16-Inch Nut Driver with Hollow Shaft

The full hollow shaft design with Rare-Earth magnetic tip facilitates work on hard to reach bolt applications. Klein's exclusive cushion-grip handle offers greater torque and outstanding comfort. The patented Tip- Ident® quickly identifies nut driver and size.

## **Specifications**

| Nut Driver Sizes: | 5/16"         | Magnetic:       | No              |
|-------------------|---------------|-----------------|-----------------|
| Shaft Length:     | 3" (7.6 cm)   | Insulated:      | Νο              |
| Color Code:       | Yellow        | Overall Length: | 6.75" (17.2 cm) |
| Weight:           | 3.2 oz (91 g) |                 |                 |