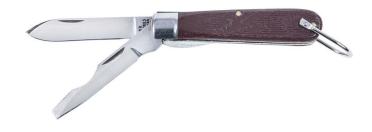

## 2 Blade Pocket Knife, Steel, 2-1/2-Inch Blade

Klein's portable pocket knife includes standard spearpoint and screwdriver tip blades. The sturdy blades are made of carbon steel. For convenience, the screwdriver tip blade can lock in the open position.