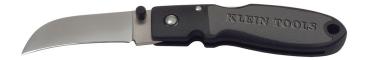

## Lightweight Lockback Knife 2-1/2-Inch Sheepfoot Blade, Black Handle

This general purpose knife is a great addition to your tool box or utility drawer. Easily opens with one hand. The stainless blade is rounded and hardened for safety and durability. The nylon handle will take the stand up to the harshest job sites.

## **Specifications**

| Special Features: | Compact and Lightweight | Lock Style:    | Lockback      |
|-------------------|-------------------------|----------------|---------------|
| Blade Type:       | Sheepsfoot              | Blade Length:  | 2.5" (6.4 cm) |
| Blade Material:   | AUS 8 Stainless Steel   | Handle Color:  | Black         |
| Handle Material:  | Nylon Resin             | Length Closed: | 3.5" (8.9 cm) |
| Overall Length:   | 6" (15.2 cm)            | Weight:        | 1.5 oz (43 g) |