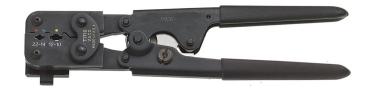

## Compound Action Ratcheting Crimper - Insulated Terminals

Compound-action tool crimps 10-22 AWG insulated terminals to meet or exceed MIL-SPEC pull-out tests. Built-in ratchet with safety release ensures uniform crimps every time. Compound lever-action of narrow-span handles puts more crimping power into each squeeze.

## **Specifications**

| Application:    | Wire Crimping  | Handle Color: | Black           |
|-----------------|----------------|---------------|-----------------|
| Handle Finish:  | Plastic-Dipped | Cable Size:   | 10-22 AWG       |
| Overall Length: | 9" (22.9 cm)   | Weight:       | 1.1 lb (0.5 kg) |