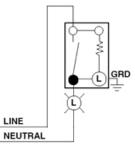

## Features and Benefits

- NOTE: In Canada, a general-use switch does not require attachment to a

grounding/bonding wire when installed in a grounded/bonded flush device box.

Dimensional Diagram

Wiring Diagram Single-Pole Lighted