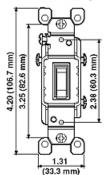

## Features and Benefits

- NOTE: In Canada, a general-use switch does not require attachment to a

grounding/bonding wire when installed in a grounded/bonded flush device box.

Dimensional Diagram

Wiring Diagram Single-Pole Lighted