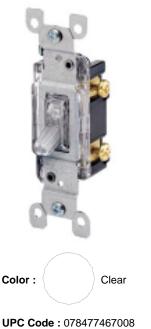

# 1461-LC

15 Amp, 120 Volt, Toggle Lighted Handle - Illuminated OFF Single-Pole AC Quiet Switch, Residential Grade, Grounding, Quickwire Push-In & Side Wired, - Clear

NOTE: When connected to compact fluorescent lamps or LEDs, the bulb may flicker while switch is in the off position.

## **Technical Information**

Product Features Actuator Material : Polycarbonate Amperage : 15 A Body Material : Thermoplastic Color : Clear Feature : Illuminated Grounding : Grounding HP Rating : 1/2HP-120V Max. Amperage : 12 Amp Pole : 1 Standards and Certifications : UL/CSA Strap Material : Steel Termination : Quickwire Push-In & Side Torque Range : 14 – 18 in.-Ibs Type : Toggle Switch Voltage : 120 VAC Warranty : 2-Year Limited