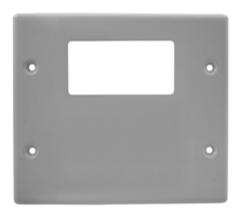

# 2-Gang Plate

# **Specifications**

Raceway Series HBL4750 Series Material Steel Finish Painted, Gray StyleLine, Blank **Device Mounting** 