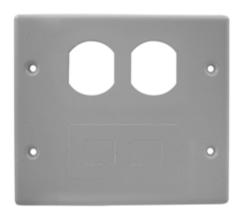

## 2-Gang Plate

## **Specifications**

Raceway Series HBL4750 Series

Material Steel
Finish Painted, Gray
Device Mounting Duplex, Keystone