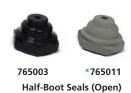

### Half-Boot Seals (Open)

Covers all Toggle Switches that have a 15/32" diameter mounting stem. Not to be used with Toggle Switches with square-ended handles.

| Colour | 1 PC/PK | 25 PCS/PK |     |
|--------|---------|-----------|-----|
| Black  | 765003  | 765003B   |     |
| Grey   | *765011 | *765011B  | *NE |