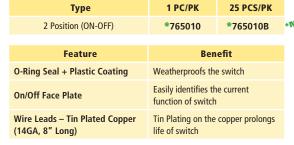

#### **Toggle Switch Face Plate**

| Туре   | 1 PC/PK | 25 PCS/PK |
|--------|---------|-----------|
| On-Off | 765000  | 765000B   |

Full-Boot Seals (Closed)

765000 **Toggle Switch Face Plate**