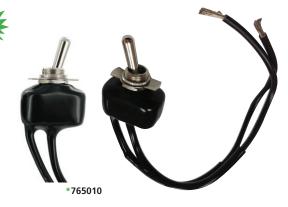

#### **Toggle Switch Boot Seals**

Made from silicone rubber that is bonded to a standard 15/32" – 32 thread nickel plated brass hex-nut. The rubber actually forms an O-Ring when the nut is tightened onto the stem of a toggle switch. Boot seals help protect toggle switches from dirt, moisture and salt spray.

#### Full-Boot Seals (Closed)

Covers Toggle Switches with a 15/32" diameter mounting stem and an 11/16" 'Bat' Handle

| Colour | 1 PC/PK | 25 PCS/PK |      |
|--------|---------|-----------|------|
| Black  | 765001  | 765001B   |      |
| Grey   | *765005 | *765005B  | *NEW |
| Red    | *765006 | *765006B  | *NEW |

### Half-Boot Seals (Open)

Covers all Toggle Switches that have a 15/32" diameter mounting stem. Not to be used with Toggle Switches with square-ended handles.

| Colour | 1 PC/PK | 25 PCS/PK |     |
|--------|---------|-----------|-----|
| Black  | 765003  | 765003B   |     |
| Grey   | *765011 | *765011B  | *NE |