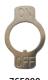

#### **Toggle Switch Face Plate**

| Туре   | 1 PC/PK | 25 PCS/PK |
|--------|---------|-----------|
| On-Off | 765000  | 765000B   |

Full-Boot Seals (Closed)

765000 **Toggle Switch Face Plate**