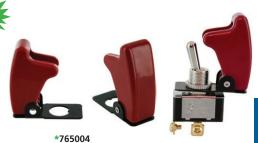

#### Toggle Switch Flip Cover Guard<sup>†</sup>

- Spring loaded snap action holds this Cover Guard in the Up or Down position Switch cannot be operated with the cover in the down position
- Can easily be added to an already installed toggle switch by unscrewing and replacing the face-nut • Faceplate is steel with black glossy finish
- Recommended for use with Toggle Switches with:
  - A standard 15/32 mounting stemOn-Off or On-On Functions
- An 11/16" standard 'Bat' handle
- A Keyway in the bushing

\*NEW

| Description                    | 1 PC/PK | 25 PCS/PK |
|--------------------------------|---------|-----------|
| Toggle Switch Flip Cover Guard | *765004 | *765004B  |

†Toggle switch is not included (for illustrative purposes only)