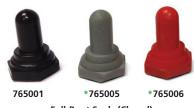

#### **Toggle Switch Boot Seals**

Made from silicone rubber that is bonded to a standard 15/32" – 32 thread nickel plated brass hex-nut. The rubber actually forms an O-Ring when the nut is tightened onto the stem of a toggle switch. Boot seals help protect toggle switches from dirt, moisture and salt spray.

#### Full-Boot Seals (Closed)

Covers Toggle Switches with a 15/32" diameter mounting stem and an 11/16" 'Bat' Handle

| Colour | 1 PC/PK | 25 PCS/PK |      |
|--------|---------|-----------|------|
| Black  | 765001  | 765001B   |      |
| Grey   | *765005 | *765005B  | *NEW |
| Red    | *765006 | *765006B  | *NEW |